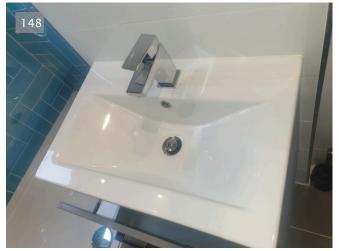

### Item Description

1x ceramic basin with chrome mixer tap and pop up waste hole plug. In good condition.

1 under-sink drawer with a pull to front, in good condition.

27/01/2022 12:42 (GMT)

27/01/2022 12:42 (GMT)