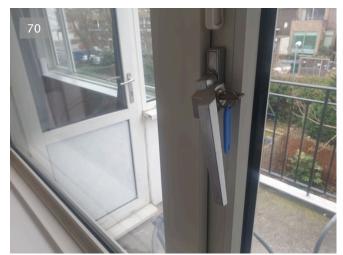

# RECEPTION (CONTINUED)

| ltem                      | Description                                                                                                                                                                                    |
|---------------------------|------------------------------------------------------------------------------------------------------------------------------------------------------------------------------------------------|
| Windows &<br>Sills        | Glazed panelled upvc windows with 2x openings each and 2x pull locks, on white painted frame with a white painted window base sill board, all in good condition and pull locks tested working. |
|                           | nails holes in window frame. 1 window key on.                                                                                                                                                  |
|                           | Further 1x balcony door with a pull handle on each side, in good condition. 1 door key on.                                                                                                     |
| Curtains/<br>Blinds       | Total 5x new brown colour fabric curtains on curtain rails, all in good condition. (the rails are removable)                                                                                   |
| Fireplace                 | The fireplace is sealed off with a pink board.                                                                                                                                                 |
|                           | 27/01/2022 12:28 (GMT)                                                                                                                                                                         |
| Heating                   | Wall-mounted radiator with complete valve caps.                                                                                                                                                |
| Furniture                 | 1x blue colour fabric armchair with 1 cushion and 1 small cushion, all in good condition.                                                                                                      |
| Lights &                  | 1 ceiling fitted light bulb with white light shade, light tested working.                                                                                                                      |
| Fixtures                  | Wall-mounted white plastic light switch                                                                                                                                                        |
|                           | Wall-mounted electric sockets                                                                                                                                                                  |
|                           | Wall-mounted telephone/tv cable sockets                                                                                                                                                        |
|                           | Wall-mounted thermostat                                                                                                                                                                        |
| Smoke Alarm/<br>Co2 Alarm | 1 ceiling-mounted smoke alarm system, alarm tested working.                                                                                                                                    |