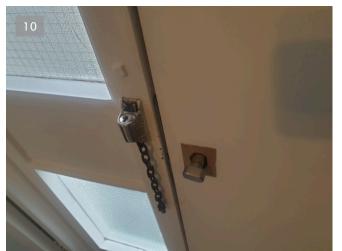

# FRONT ENTRANCE & HALLWAY (CONTINUED)

| ltem               | Description                                                                                                                                                                                                                                                                                             |  |
|--------------------|---------------------------------------------------------------------------------------------------------------------------------------------------------------------------------------------------------------------------------------------------------------------------------------------------------|--|
| Door Interior side | White painted interior side of door with matching frame, 1 jam-lock, a spy hole cover plate, 1 chrome letter hole cover plate, 1 door latch chain, 1 self-twist lock - base cover missing, 1 chrome door closer at the top. All on white painted wooden frame.                                          |  |
|                    | Minor chips in door frame edge near the latch chain.                                                                                                                                                                                                                                                    |  |
| Ceiling            | White painted ceiling,all in good condition.                                                                                                                                                                                                                                                            |  |
| Walls              | Light grey painted wall. 1 wall-mounted white painted wooden she;f, in good condition.  Minor scuff marks on the left-hand side wall near the intercom.  Damp damage in wall base area on the right-hand side near the cloakroom.  1 very small dent in wall on the right-hand side near the base area. |  |
|                    |                                                                                                                                                                                                                                                                                                         |  |
|                    | 27/01/2022 12:08 (GMT) 27/01/2022 12:09 (GMT)                                                                                                                                                                                                                                                           |  |
| Skirting           | White painted skirting with brown scotia beading in the skirting base area, the beading in loose on the right-hand side.                                                                                                                                                                                |  |