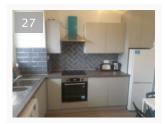

### Kitchen

27/01/2022 12:13 (GMT)

27/01/2022 12:13 (GMT)

27/01/2022 12:13 (GMT)

27/01/2022 12:13 (GMT)

| ltem               | Description                                                                                                                                                                                                                                              |
|--------------------|----------------------------------------------------------------------------------------------------------------------------------------------------------------------------------------------------------------------------------------------------------|
| Door Front         | White painted 4-panel wooden door with a chrome handle on each side with fire strip in door edges, on a white painted wooden frame, all in good condition.                                                                                               |
| Door interior side | Front matching interior side of door with matching frame, all in good condition                                                                                                                                                                          |
| Ceiling            | White painted ceiling, all in good condition.                                                                                                                                                                                                            |
| Walls              | Part white painted wall and part grey colour fitted ceramic wall tiles, all in good condition.  2x nails in wall.  Minor touch-up paint over patched around the wall socket on the left-hand side.  Minor paint chips in wall behind the extractor hood. |
| Flooring           | Brown colour math finish fitted wooden floor, all in good and clean condition.                                                                                                                                                                           |