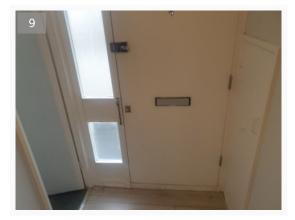

### Front Entrance & Hallway

27/01/2022 12:06 (GMT)

27/01/2022 12:06 (GMT)

27/01/2022 12:06 (GMT)

27/01/2022 12:07 (GMT)

### Description Item

Door Front

White painted wooden door with 2x chrome ket holes, 1 chrome letterhole with cover plate, 1 spy hole, a mounted chrome number 11; on white painted wooden frame with textured glass transom to a side and to door top, all in good condition. 1 plastic doorbell on the frame-tested working.