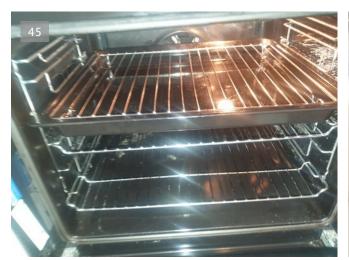

### Description

Oven/Hob

Integrated beko ceramic hob with 4x hot rings and control knobs to surface, tested for power working. The hob has a large crack in the front area but still working.

Integrated beko oven with complete interior trays, in good condition and tested for power working