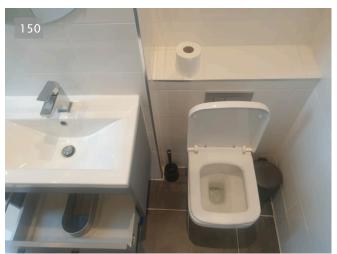

| 27/01/2022 12:4 | 42 (GMT) |
|-----------------|----------|
|-----------------|----------|

| WC                   | White ceramic wc with white plastic seat and lid. In good condition. |
|----------------------|----------------------------------------------------------------------|
| Extractor Fan        | 1 wall-mounted extractor fan, tested and working.                    |
| Heating              | Wall-mounted stainless steel rail heater.                            |
| Lights &<br>Fixtures | 4x ceiling-fitted spotlights, all lights tested in working order.    |

# Miscellaneous 1 wall-mounted round shape mirror, in good condition. 1 pedal dustbin 1 toilet brush and holder 1 bathroom weight scale 151 152 27/01/2022 12:42 (GMT) 27/01/2022 12:43 (GMT)