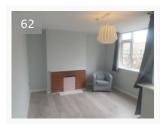

# RECEPTION (CONTINUED)

| ltem                      | Description                                                                                                                                                                                    |
|---------------------------|------------------------------------------------------------------------------------------------------------------------------------------------------------------------------------------------|
| Windows &<br>Sills        | Glazed panelled upvc windows with 2x openings each and 2x pull locks, on white painted frame with a white painted window base sill board, all in good condition and pull locks tested working. |
|                           | nails holes in window frame. 1 window key on.                                                                                                                                                  |
|                           | Further 1x balcony door with a pull handle on each side, in good condition. 1 door key on.                                                                                                     |
| Curtains/<br>Blinds       | Total 5x new brown colour fabric curtains on curtain rails, all in good condition. (the rails are removable)                                                                                   |
| Fireplace                 | The fireplace is sealed off with a pink board.                                                                                                                                                 |
|                           | 27/01/2022 12:28 (GMT)                                                                                                                                                                         |
| Heating                   | Wall-mounted radiator with complete valve caps.                                                                                                                                                |
| Furniture                 | 1x blue colour fabric armchair with 1 cushion and 1 small cushion, all in good condition.                                                                                                      |
| Lights &                  | 1 ceiling fitted light bulb with white light shade, light tested working.                                                                                                                      |
| Fixtures                  | Wall-mounted white plastic light switch                                                                                                                                                        |
|                           | Wall-mounted electric sockets                                                                                                                                                                  |
|                           | Wall-mounted telephone/tv cable sockets                                                                                                                                                        |
|                           | Wall-mounted thermostat                                                                                                                                                                        |
| Smoke Alarm/<br>Co2 Alarm | 1 ceiling-mounted smoke alarm system, alarm tested working.                                                                                                                                    |