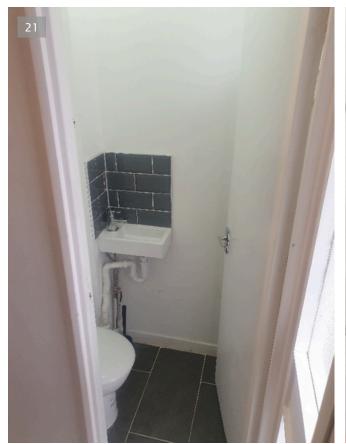

### Cloakroom

| 27/01/2022 12:       | 11 (GMT) 27/01/2022 12:11 (GMT) 27/01/2022 12:11 (GMT) 27/01/2022 12:12 (GMT)                                                              |
|----------------------|--------------------------------------------------------------------------------------------------------------------------------------------|
| Item                 | Description                                                                                                                                |
| Door Front           | White painted wooden door with a chrome handle on each side, on a white painted wooden frame, in good condition.                           |
| Door Interior side   | Front matching interior side, in good condition. 1 door bolt.                                                                              |
| Ceiling              | White painted ceiling, all in good condition.                                                                                              |
| Walls                | Part white painted and part fitted ceramic wall tiles to splashback area. Hairline crack and paint patches in wall corner behind the door. |
| Skirting             | White painted skirting , light chips on skirting behind the toilet area.                                                                   |
| Flooring             | Grey colour ceramic floor tiles in good and clean condition.                                                                               |
| Windows              | 1 frosted glass upvc window with a pull lock, pull lock tested working.                                                                    |
| Basin                | 1x ceramic basin with chrome mixer tap and pop up waste hole plug. In good condition.                                                      |
| WC                   | White ceramic wc with white plastic seat and lid. In good condition                                                                        |
| Lights &<br>Fixtures | 1 ceiling-fitted light bulb in a white glass shade, light tested working.                                                                  |
| Miscellaneous        | 25                                                                                                                                         |