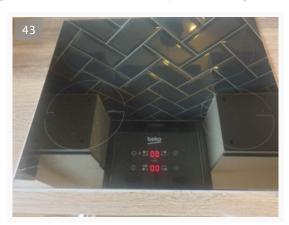

### Description

Oven/Hob

Integrated beko ceramic hob with 4x hot rings and control knobs to surface, tested for power working. The hob has a large crack in the front area but still working.

Integrated beko oven with complete interior trays, in good condition and tested for power working