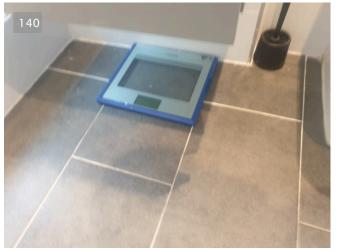

# Miscellaneous 1 wall-mounted round shape mirror, in good condition. 1 pedal dustbin 1 toilet brush and holder 1 bathroom weight scale 151 152 27/01/2022 12:42 (GMT) 27/01/2022 12:43 (GMT)