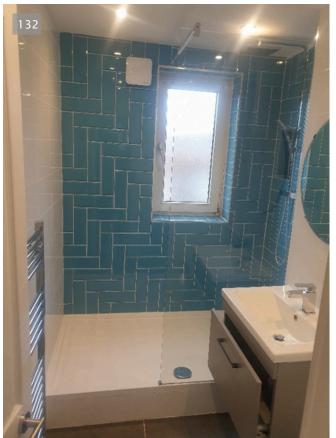

# BATHROOM (CONTINUED)

| ltem      | Description                                                                  |                                                 |
|-----------|------------------------------------------------------------------------------|-------------------------------------------------|
| Walls     | Part white painted ceramic wall tiles and part blue c condition.             | olour ceramic wall tiles, all in good and clean |
| Flooring  | Grey colour fitted ceramic floor tiles, all in good and                      | d clean condition.                              |
|           | 139                                                                          | 140                                             |
| Windows & | 27/01/2022 12:39 (GMT)  1 frosted glass upvc window with a pull lock, tested | 27/01/2022 12:39 (GMT)                          |
| Sills     | Discolouration on the frame edge silicon                                     | working. Nams notes in window frame.            |
|           | 141                                                                          | 142                                             |
|           | 27/01/2022 12:41 (GMT)                                                       | 27/01/2022 12:41 (GMT)                          |

### Description

Bath/Shower

White shower tray with chrome waste hole plug and wall-mounted chrome mixer tap with hung power shower and hose control, 1 wall-mounted shower, and integrated shower screen, all in good condition.