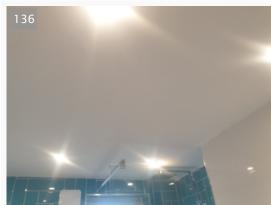

## Bathroom

27/01/2022 12:39 (GMT)

27/01/2022 12:39 (GMT)

27/01/2022 12:39 (GMT)

27/01/2022 12:39 (GMT)

| ltem               | Description                                                                                                              |  |
|--------------------|--------------------------------------------------------------------------------------------------------------------------|--|
| Door Front         | White painted 4-panel wooden door with a chrome handle on each side, on a white painted wooden frame, in good condition. |  |
|                    | small dents in door edge near the handle                                                                                 |  |
| Door Interior side | Front matching interior side of door with matching frame, all in good condition. 1 door bolt.                            |  |
| Ceiling            | White painted ceiling, all in good condition. hairline crack/gap in the corner                                           |  |
|                    | 136                                                                                                                      |  |