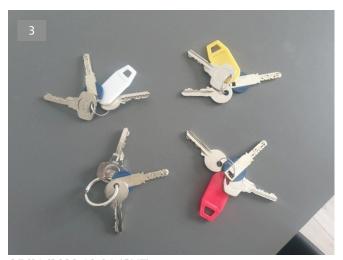

### **Keys**

27/01/2022 12:04 (GMT)

4x Sets of keys were handed over to the tenant Each Key set comprises;

1 x Gate key each [For downstairs communal gate]

1 x Front door key each [Communal front door]

1 x Flat door key each

Other keys in the flat:

1x Balcony door key

1x window key