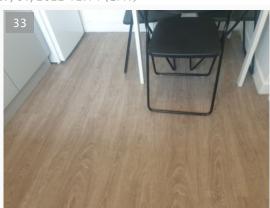

27/01/2022 12:23 (GMT)

27/01/2022 12:23 (GMT)

| ltem                      | Description                                                                                                                                                                   |
|---------------------------|-------------------------------------------------------------------------------------------------------------------------------------------------------------------------------|
| Furniture                 | 1x white laminate table with metal frame, in good condition.                                                                                                                  |
|                           | 4x foldable black plastic chairs with metal frame, all in good condition.                                                                                                     |
|                           | 27/01/2022 12:23 (GMT)                                                                                                                                                        |
| Lights &<br>Fixtures      | 1x ceiling-fitted light bulb, light tested in working order                                                                                                                   |
| Built-in<br>Storage       | White paint built-in cupboard door with a chrome pull to front, in good condition. The cupboard interior has 1 wall-mounted shelf, brown fitted floor, all in good condition. |
| Smoke Alarm/<br>Co2 Alarm | 1 ceiling-mounted Smoke alarm, tested working. 1 wall-mounted Carbon monoxide alarm, tested working.                                                                          |