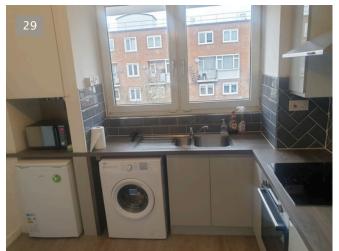

### Kitchen

27/01/2022 12:13 (GMT)

27/01/2022 12:13 (GMT)

27/01/2022 12:13 (GMT)

27/01/2022 12:13 (GMT)

| ltem               | Description                                                                                                                                                                                                                                              |
|--------------------|----------------------------------------------------------------------------------------------------------------------------------------------------------------------------------------------------------------------------------------------------------|
| Door Front         | White painted 4-panel wooden door with a chrome handle on each side with fire strip in door edges, on a white painted wooden frame, all in good condition.                                                                                               |
| Door interior side | Front matching interior side of door with matching frame, all in good condition                                                                                                                                                                          |
| Ceiling            | White painted ceiling, all in good condition.                                                                                                                                                                                                            |
| Walls              | Part white painted wall and part grey colour fitted ceramic wall tiles, all in good condition.  2x nails in wall.  Minor touch-up paint over patched around the wall socket on the left-hand side.  Minor paint chips in wall behind the extractor hood. |
| Flooring           | Brown colour math finish fitted wooden floor, all in good and clean condition.                                                                                                                                                                           |

### Item Description

Fridge/ Freezer 1x fridge freezer with complete interior trays (2 fridge door trays- 1 is crack in the base edge., 3-fridge trays, 3-freezer trays, 1 egg tray) all generally in good condition and tested for power working.