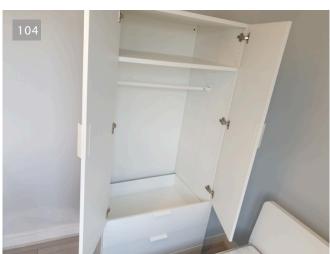

# BEDROOM TWO (CONTINUED)

| ltem<br>Wardrobe & | Description  1 White painted double door wardrobe with white pulls to front and 3x base drawers with pulls,              |
|--------------------|--------------------------------------------------------------------------------------------------------------------------|
| Units              | wardrobe interior has 1x shelf, 1x coat rail, all in good condition.                                                     |
|                    | 103                                                                                                                      |
| Heating            | 27/01/2022 12:52 (GMT) 27/01/2022 12:52 (GMT)  Wall-mounted radiator with complete valve caps, in good codition.         |
| Furniture          | 1x white painted double size wooden bed with matching headboard, all in good condition.                                  |
|                    | 1x double-size mattress, in good condition.                                                                              |
|                    | 1x white laminate computer desk with a drawer, all in good condition.                                                    |
|                    | 1x black plastic rotating chair with metal frame, all in good condition.                                                 |
|                    | 105                                                                                                                      |
| Lights &           | 27/01/2022 12:53 (GMT) 27/01/2022 12:53 (GMT)  1 ceiling fitted light bulb with white light shade, light tested working. |
| Fixtures           | Wall-mounted white plastic light switch                                                                                  |
|                    | Wall-mounted electric sockets                                                                                            |
| Smoke Alarm/       | 1 ceiling-mounted smoke alarm system, alarm tested working.                                                              |
| Co2 Alarm          | g                                                                                                                        |
| Miscellaneous      |                                                                                                                          |