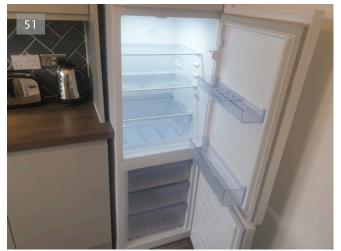

### Item Description

Fridge/ Freezer 1x fridge freezer with complete interior trays (2 fridge door trays- 1 is crack in the base edge., 3-fridge trays, 3-freezer trays, 1 egg tray) all generally in good condition and tested for power working.