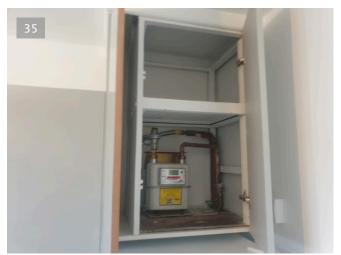

### Gas

27/01/2022 12:17 (GMT)

Serial #: G4F91724361900

Reading One: 01962

Last Checked: 27 January, 2022

Location: Kitchen cabinet above the fridge.