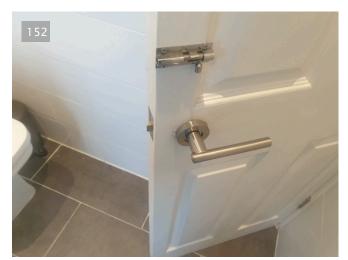

## Bathroom

27/01/2022 12:39 (GMT)

27/01/2022 12:39 (GMT)

27/01/2022 12:39 (GMT)

27/01/2022 12:39 (GMT)

| ltem               | Description                                                                                                              |  |
|--------------------|--------------------------------------------------------------------------------------------------------------------------|--|
| Door Front         | White painted 4-panel wooden door with a chrome handle on each side, on a white painted wooden frame, in good condition. |  |
|                    | small dents in door edge near the handle                                                                                 |  |
| Door Interior side | Front matching interior side of door with matching frame, all in good condition. 1 door bolt.                            |  |
| Ceiling            | White painted ceiling, all in good condition. hairline crack/gap in the corner                                           |  |
|                    | 136                                                                                                                      |  |