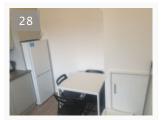

27/01/2022 12:23 (GMT)

27/01/2022 12:23 (GMT)

| ltem                      | Description                                                                                                                                                                   |
|---------------------------|-------------------------------------------------------------------------------------------------------------------------------------------------------------------------------|
| Furniture                 | 1x white laminate table with metal frame, in good condition.                                                                                                                  |
|                           | 4x foldable black plastic chairs with metal frame, all in good condition.                                                                                                     |
|                           | 27/01/2022 12:23 (GMT)                                                                                                                                                        |
| Lights &<br>Fixtures      | 1x ceiling-fitted light bulb, light tested in working order                                                                                                                   |
| Built-in<br>Storage       | White paint built-in cupboard door with a chrome pull to front, in good condition. The cupboard interior has 1 wall-mounted shelf, brown fitted floor, all in good condition. |
| Smoke Alarm/<br>Co2 Alarm | 1 ceiling-mounted Smoke alarm, tested working. 1 wall-mounted Carbon monoxide alarm, tested working.                                                                          |