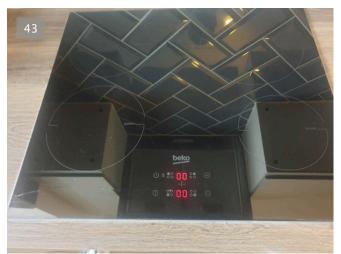

### Description

Oven/Hob

Integrated beko ceramic hob with 4x hot rings and control knobs to surface, tested for power working. The hob has a large crack in the front area but still working.

Integrated beko oven with complete interior trays, in good condition and tested for power working