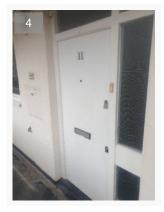

### Front Entrance & Hallway

27/01/2022 12:06 (GMT)

27/01/2022 12:06 (GMT)

27/01/2022 12:06 (GMT)

27/01/2022 12:07 (GMT)

### Description Item

Door Front

White painted wooden door with 2x chrome ket holes, 1 chrome letterhole with cover plate, 1 spy hole, a mounted chrome number 11; on white painted wooden frame with textured glass transom to a side and to door top, all in good condition. 1 plastic doorbell on the frame-tested working.

1 small mark on the side transom glass near the door keyhole.

27/01/2022 12:07 (GMT)

27/01/2022 12:07 (GMT)