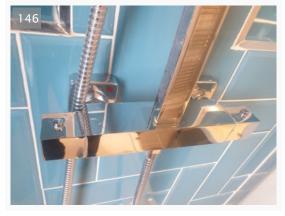

### Description

Bath/Shower

White shower tray with chrome waste hole plug and wall-mounted chrome mixer tap with hung power shower and hose control, 1 wall-mounted shower, and integrated shower screen, all in good condition.