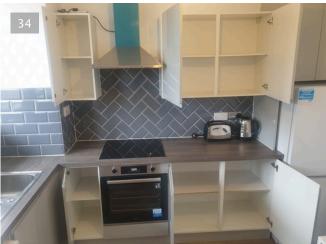

### Kitchen

27/01/2022 12:13 (GMT)

27/01/2022 12:13 (GMT)

27/01/2022 12:13 (GMT)

27/01/2022 12:13 (GMT)

| ltem               | Description                                                                                                                                                                                                                                              |
|--------------------|----------------------------------------------------------------------------------------------------------------------------------------------------------------------------------------------------------------------------------------------------------|
| Door Front         | White painted 4-panel wooden door with a chrome handle on each side with fire strip in door edges, on a white painted wooden frame, all in good condition.                                                                                               |
| Door interior side | Front matching interior side of door with matching frame, all in good condition                                                                                                                                                                          |
| Ceiling            | White painted ceiling, all in good condition.                                                                                                                                                                                                            |
| Walls              | Part white painted wall and part grey colour fitted ceramic wall tiles, all in good condition.  2x nails in wall.  Minor touch-up paint over patched around the wall socket on the left-hand side.  Minor paint chips in wall behind the extractor hood. |
| Flooring           | Brown colour math finish fitted wooden floor, all in good and clean condition.                                                                                                                                                                           |

27/01/2022 12:14 (GMT)

27/01/2022 12:14 (GMT)

27/01/2022 12:14 (GMT)

| ltem                          | Description                                                                                                                                                                                     |
|-------------------------------|-------------------------------------------------------------------------------------------------------------------------------------------------------------------------------------------------|
| Windows &<br>Sills            | Glazed double door upvc window with 2x openings each and pull locks, on white painted frame with a white painted window base sill board, pull locks are tested working. 1 pull-lock is shaking. |
|                               | 4x nails in window frame                                                                                                                                                                        |
|                               | Several nails holes in window frame.                                                                                                                                                            |
| Kitchen<br>Cabinets/<br>Units | Wall-mounted grey colour laminate kitchen cabinets with interior shelves with matching laminate base unit cupboards, all generally in good condition.                                           |
|                               | 34                                                                                                                                                                                              |

### Description

Oven/Hob

Integrated beko ceramic hob with 4x hot rings and control knobs to surface, tested for power working. The hob has a large crack in the front area but still working.

Integrated beko oven with complete interior trays, in good condition and tested for power working

### Description

Extractor Hood

Item

The Extractor hood is in good condition and tested working

27/01/2022 12:20 (GMT)

Microwave

1x Rosell Hobbs microwave with 1 interior glass plate, in good condition and tested for power working order