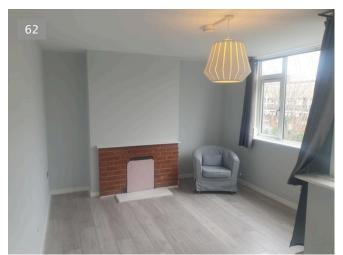

# RECEPTION (CONTINUED)

| ltem                      | Description                                                                                                                                                                                    |
|---------------------------|------------------------------------------------------------------------------------------------------------------------------------------------------------------------------------------------|
| Windows &<br>Sills        | Glazed panelled upvc windows with 2x openings each and 2x pull locks, on white painted frame with a white painted window base sill board, all in good condition and pull locks tested working. |
|                           | nails holes in window frame. 1 window key on.                                                                                                                                                  |
|                           | Further 1x balcony door with a pull handle on each side, in good condition. 1 door key on.                                                                                                     |
| Curtains/<br>Blinds       | Total 5x new brown colour fabric curtains on curtain rails, all in good condition. (the rails are removable)                                                                                   |
| Fireplace                 | The fireplace is sealed off with a pink board.                                                                                                                                                 |
|                           | 27/01/2022 12:28 (GMT)                                                                                                                                                                         |
| Heating                   | Wall-mounted radiator with complete valve caps.                                                                                                                                                |
| Furniture                 | 1x blue colour fabric armchair with 1 cushion and 1 small cushion, all in good condition.                                                                                                      |
| Lights &                  | 1 ceiling fitted light bulb with white light shade, light tested working.                                                                                                                      |
| Fixtures                  | Wall-mounted white plastic light switch                                                                                                                                                        |
|                           | Wall-mounted electric sockets                                                                                                                                                                  |
|                           | Wall-mounted telephone/tv cable sockets                                                                                                                                                        |
|                           | Wall-mounted thermostat                                                                                                                                                                        |
| Smoke Alarm/<br>Co2 Alarm | 1 ceiling-mounted smoke alarm system, alarm tested working.                                                                                                                                    |