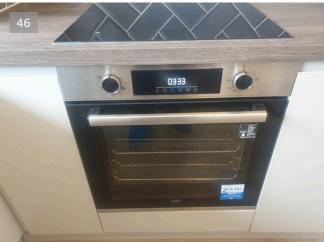

### Description

Oven/Hob

Integrated beko ceramic hob with 4x hot rings and control knobs to surface, tested for power working. The hob has a large crack in the front area but still working.

Integrated beko oven with complete interior trays, in good condition and tested for power working