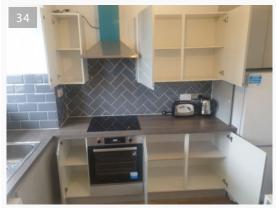

### Kitchen

27/01/2022 12:13 (GMT)

27/01/2022 12:13 (GMT)

27/01/2022 12:13 (GMT)

27/01/2022 12:13 (GMT)

| ltem               | Description                                                                                                                                                                                                                                              |
|--------------------|----------------------------------------------------------------------------------------------------------------------------------------------------------------------------------------------------------------------------------------------------------|
| Door Front         | White painted 4-panel wooden door with a chrome handle on each side with fire strip in door edges, on a white painted wooden frame, all in good condition.                                                                                               |
| Door interior side | Front matching interior side of door with matching frame, all in good condition                                                                                                                                                                          |
| Ceiling            | White painted ceiling, all in good condition.                                                                                                                                                                                                            |
| Walls              | Part white painted wall and part grey colour fitted ceramic wall tiles, all in good condition.  2x nails in wall.  Minor touch-up paint over patched around the wall socket on the left-hand side.  Minor paint chips in wall behind the extractor hood. |
| Flooring           | Brown colour math finish fitted wooden floor, all in good and clean condition.                                                                                                                                                                           |

27/01/2022 12:14 (GMT)

27/01/2022 12:14 (GMT)

27/01/2022 12:14 (GMT)

| ltem                          | Description                                                                                                                                                                                     |
|-------------------------------|-------------------------------------------------------------------------------------------------------------------------------------------------------------------------------------------------|
| Windows &<br>Sills            | Glazed double door upvc window with 2x openings each and pull locks, on white painted frame with a white painted window base sill board, pull locks are tested working. 1 pull-lock is shaking. |
|                               | 4x nails in window frame                                                                                                                                                                        |
|                               | Several nails holes in window frame.                                                                                                                                                            |
| Kitchen<br>Cabinets/<br>Units | Wall-mounted grey colour laminate kitchen cabinets with interior shelves with matching laminate base unit cupboards, all generally in good condition.                                           |
|                               | 34                                                                                                                                                                                              |

### Description

Oven/Hob

Integrated beko ceramic hob with 4x hot rings and control knobs to surface, tested for power working. The hob has a large crack in the front area but still working.

Integrated beko oven with complete interior trays, in good condition and tested for power working