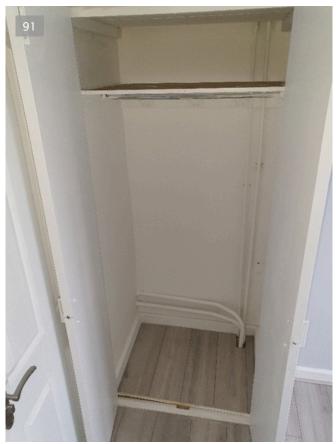

### Description

Wardrobe & Units

Item

White painted double door built-in cupboard with a chrome pull to each door front, with matching smaller cupboard doors at the top. 1 interior shelf and a coat rail. White painted interior wall with brown wooden floor - the floor edge threshold is loosed.

The top smaller cupboard doors pull are loosed.

27/01/2022 12:47 (GMT)

27/01/2022 12:47 (GMT)

Wall-mounted radiator with complete valve caps. Heating