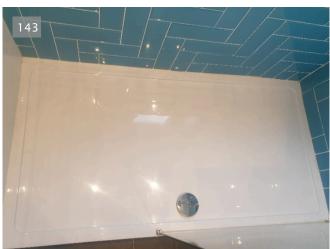

### Description

Bath/Shower

White shower tray with chrome waste hole plug and wall-mounted chrome mixer tap with hung power shower and hose control, 1 wall-mounted shower, and integrated shower screen, all in good condition.