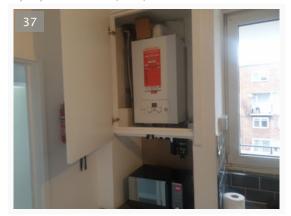

### Description

1 fire blanket

- 1 fire extinguisher
- 1x Naumatic hoover
- 1 Russell Hobbs double phase bread toaster
- 1 Russell Hobbs electric kettle

1 wall-mounted eco-compact boiler.

- 1 white plastic dustbin
- 1 long handle brush
- 1 mop and bucket
- 1 hammer and chisel