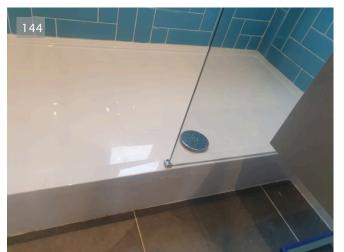

### Description

Bath/Shower

White shower tray with chrome waste hole plug and wall-mounted chrome mixer tap with hung power shower and hose control, 1 wall-mounted shower, and integrated shower screen, all in good condition.