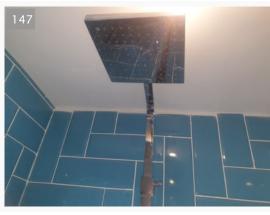

### Description

Bath/Shower

White shower tray with chrome waste hole plug and wall-mounted chrome mixer tap with hung power shower and hose control, 1 wall-mounted shower, and integrated shower screen, all in good condition.