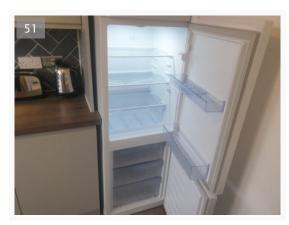

### Item Description

Fridge/ Freezer 1x fridge freezer with complete interior trays (2 fridge door trays- 1 is crack in the base edge., 3-fridge trays, 3-freezer trays, 1 egg tray) all generally in good condition and tested for power working.

Further 1x under-cupboard fridge freezer with complete interior trays, all in good condition and tested working.

27/01/2022 12:21 (GMT)

27/01/2022 12:21 (GMT)

27/01/2022 12:22 (GMT)

27/01/2022 12:22 (GMT)