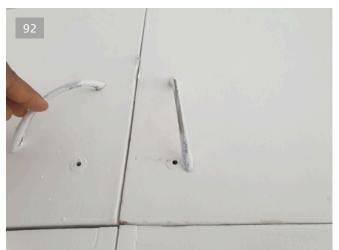

The top smaller cupboard doors pull are loosed.

27/01/2022 12:47 (GMT)

27/01/2022 12:47 (GMT)

Wall-mounted radiator with complete valve caps. Heating