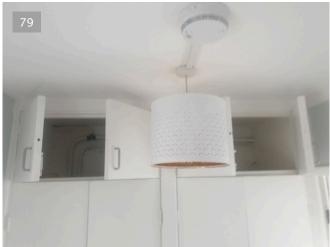

# Stairs & Landing

27/01/2022 12:34 (GMT)

27/01/2022 12:36 (GMT

27/01/2022 12:36 (GMT)

27/01/2022 12:44 (GMT)

| 7/01/2022 12              | :34 (GMT) 27/01/2022 12:36 (GMT) 27/01/2022 12:36 (GMT) 27/01/2022 12:44 (GMT)                                                                                                                                              |
|---------------------------|-----------------------------------------------------------------------------------------------------------------------------------------------------------------------------------------------------------------------------|
| ltem                      | Description                                                                                                                                                                                                                 |
| Ceiling                   | White painted ceiling, all in good condition.                                                                                                                                                                               |
| Walls                     | Light grey colour painted wall, in good condition. Minor scratches around the light switch near the bathroom on the landing.                                                                                                |
| Skirting                  | White painted skirting, in good condition.                                                                                                                                                                                  |
| Flooring                  | Grey colour fitted carpet, all in good and clean condition. The steps carpet edge is lifting on the landing threshold.                                                                                                      |
| Storage<br>Cupboards      | White painted 2x double door cupboards with a chrome pull do each door front, with matching smaller cupboard doors at the top. 1 interior shelf with paint stain. White painted interior wall. Generally in good condition. |
|                           | 1 of the doors interior clips is loose.  78  79  27/01/2022 12:37 (GMT)  27/01/2022 12:38 (GMT)                                                                                                                             |
| Lights &<br>Fixtures      | 1 ceiling fitted light bulb with white light shade, light tested working.  Wall-mounted white plastic light switch                                                                                                          |
| Smoke Alarm/<br>Co2 Alarm | 1 ceiling-mounted fire alarm system, alarm tested working.                                                                                                                                                                  |