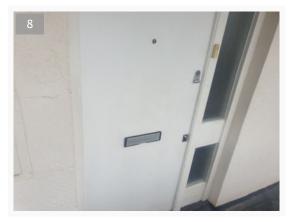

### Front Entrance & Hallway

27/01/2022 12:06 (GMT)

27/01/2022 12:06 (GMT)

27/01/2022 12:06 (GMT)

27/01/2022 12:07 (GMT)

### Description Item

Door Front

White painted wooden door with 2x chrome ket holes, 1 chrome letterhole with cover plate, 1 spy hole, a mounted chrome number 11; on white painted wooden frame with textured glass transom to a side and to door top, all in good condition. 1 plastic doorbell on the frame-tested working.

1 small mark on the side transom glass near the door keyhole.

27/01/2022 12:07 (GMT)

27/01/2022 12:07 (GMT)