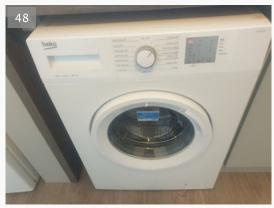

Washing Machine 1 beko washing machine, in good condition.

27/01/2022 12:21 (GMT)

27/01/2022 12:21 (GMT)