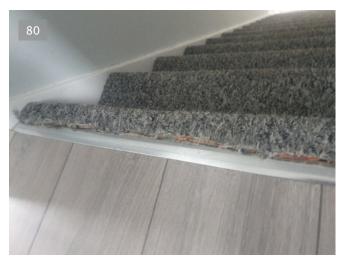

# Stairs & Landing

27/01/2022 12:34 (GMT)

27/01/2022 12:36 (GMT

27/01/2022 12:36 (GMT)

27/01/2022 12:44 (GMT)

| 7/01/2022 12              | :34 (GMT) 27/01/2022 12:36 (GMT) 27/01/2022 12:36 (GMT) 27/01/2022 12:44 (GMT)                                                                                                                                              |
|---------------------------|-----------------------------------------------------------------------------------------------------------------------------------------------------------------------------------------------------------------------------|
| ltem                      | Description                                                                                                                                                                                                                 |
| Ceiling                   | White painted ceiling, all in good condition.                                                                                                                                                                               |
| Walls                     | Light grey colour painted wall, in good condition. Minor scratches around the light switch near the bathroom on the landing.                                                                                                |
| Skirting                  | White painted skirting, in good condition.                                                                                                                                                                                  |
| Flooring                  | Grey colour fitted carpet, all in good and clean condition. The steps carpet edge is lifting on the landing threshold.                                                                                                      |
| Storage<br>Cupboards      | White painted 2x double door cupboards with a chrome pull do each door front, with matching smaller cupboard doors at the top. 1 interior shelf with paint stain. White painted interior wall. Generally in good condition. |
|                           | 1 of the doors interior clips is loose.  78  79  27/01/2022 12:37 (GMT)  27/01/2022 12:38 (GMT)                                                                                                                             |
| Lights &<br>Fixtures      | 1 ceiling fitted light bulb with white light shade, light tested working.  Wall-mounted white plastic light switch                                                                                                          |
| Smoke Alarm/<br>Co2 Alarm | 1 ceiling-mounted fire alarm system, alarm tested working.                                                                                                                                                                  |