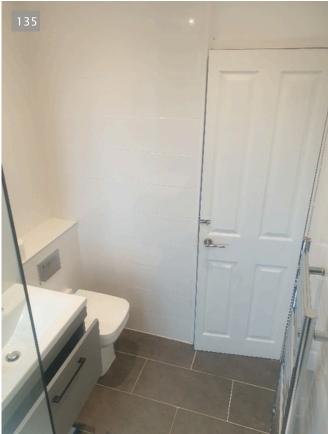

## Bathroom

27/01/2022 12:39 (GMT)

27/01/2022 12:39 (GMT)

27/01/2022 12:39 (GMT)

27/01/2022 12:39 (GMT)

| ltem               | Description                                                                                                              |  |
|--------------------|--------------------------------------------------------------------------------------------------------------------------|--|
| Door Front         | White painted 4-panel wooden door with a chrome handle on each side, on a white painted wooden frame, in good condition. |  |
|                    | small dents in door edge near the handle                                                                                 |  |
| Door Interior side | Front matching interior side of door with matching frame, all in good condition. 1 door bolt.                            |  |
| Ceiling            | White painted ceiling, all in good condition. hairline crack/gap in the corner                                           |  |
|                    | 136                                                                                                                      |  |