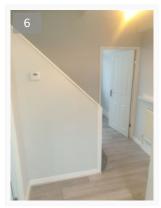

# Stairs & Landing

27/01/2022 12:34 (GMT)

27/01/2022 12:36 (GMT

27/01/2022 12:36 (GMT)

27/01/2022 12:44 (GMT)

| 7/01/2022 12              | :34 (GMT) 27/01/2022 12:36 (GMT) 27/01/2022 12:36 (GMT) 27/01/2022 12:44 (GMT)                                                                                                                                              |
|---------------------------|-----------------------------------------------------------------------------------------------------------------------------------------------------------------------------------------------------------------------------|
| ltem                      | Description                                                                                                                                                                                                                 |
| Ceiling                   | White painted ceiling, all in good condition.                                                                                                                                                                               |
| Walls                     | Light grey colour painted wall, in good condition. Minor scratches around the light switch near the bathroom on the landing.                                                                                                |
| Skirting                  | White painted skirting, in good condition.                                                                                                                                                                                  |
| Flooring                  | Grey colour fitted carpet, all in good and clean condition. The steps carpet edge is lifting on the landing threshold.                                                                                                      |
| Storage<br>Cupboards      | White painted 2x double door cupboards with a chrome pull do each door front, with matching smaller cupboard doors at the top. 1 interior shelf with paint stain. White painted interior wall. Generally in good condition. |
|                           | 1 of the doors interior clips is loose.  78  79  27/01/2022 12:37 (GMT)  27/01/2022 12:38 (GMT)                                                                                                                             |
| Lights &<br>Fixtures      | 1 ceiling fitted light bulb with white light shade, light tested working.  Wall-mounted white plastic light switch                                                                                                          |
| Smoke Alarm/<br>Co2 Alarm | 1 ceiling-mounted fire alarm system, alarm tested working.                                                                                                                                                                  |