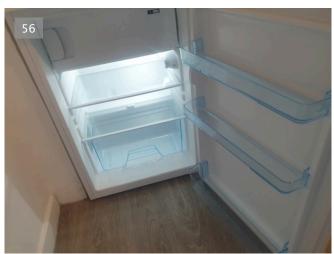

### Item Description

Fridge/ Freezer 1x fridge freezer with complete interior trays (2 fridge door trays- 1 is crack in the base edge., 3-fridge trays, 3-freezer trays, 1 egg tray) all generally in good condition and tested for power working.