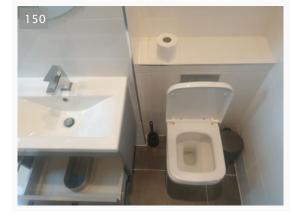

| 27/01/2022 12:4 | 42 (GMT) |
|-----------------|----------|
|-----------------|----------|

| WC                   | White ceramic wc with white plastic seat and lid. In good condition. |
|----------------------|----------------------------------------------------------------------|
| Extractor Fan        | 1 wall-mounted extractor fan, tested and working.                    |
| Heating              | Wall-mounted stainless steel rail heater.                            |
| Lights &<br>Fixtures | 4x ceiling-fitted spotlights, all lights tested in working order.    |