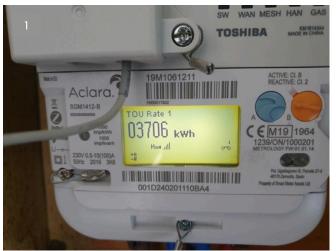

### Electric

27/01/2022 13:02 (GMT)

Serial #: 19M1061211 Reading One: 03706 Reading Two: 00000

Last Checked: 27 January, 2022 Location: Hallway meter cupboard