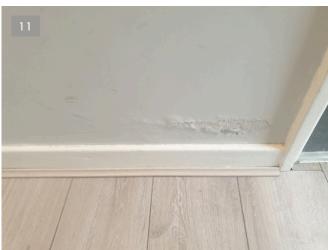

# FRONT ENTRANCE & HALLWAY (CONTINUED)

| ltem               | Description                                                                                                                                                                                                                                                                                             |  |
|--------------------|---------------------------------------------------------------------------------------------------------------------------------------------------------------------------------------------------------------------------------------------------------------------------------------------------------|--|
| Door Interior side | White painted interior side of door with matching frame, 1 jam-lock, a spy hole cover plate, 1 chrome letter hole cover plate, 1 door latch chain, 1 self-twist lock - base cover missing, 1 chrome door closer at the top. All on white painted wooden frame.                                          |  |
|                    | Minor chips in door frame edge near the latch chain.                                                                                                                                                                                                                                                    |  |
| Ceiling            | White painted ceiling,all in good condition.                                                                                                                                                                                                                                                            |  |
| Walls              | Light grey painted wall. 1 wall-mounted white painted wooden she;f, in good condition.  Minor scuff marks on the left-hand side wall near the intercom.  Damp damage in wall base area on the right-hand side near the cloakroom.  1 very small dent in wall on the right-hand side near the base area. |  |
|                    |                                                                                                                                                                                                                                                                                                         |  |
|                    | 27/01/2022 12:08 (GMT) 27/01/2022 12:09 (GMT)                                                                                                                                                                                                                                                           |  |
| Skirting           | White painted skirting with brown scotia beading in the skirting base area, the beading in loose on the right-hand side.                                                                                                                                                                                |  |