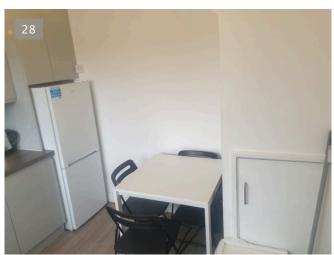

### Kitchen

27/01/2022 12:13 (GMT)

27/01/2022 12:13 (GMT)

27/01/2022 12:13 (GMT)

27/01/2022 12:13 (GMT)

| ltem               | Description                                                                                                                                                                                                                                              |
|--------------------|----------------------------------------------------------------------------------------------------------------------------------------------------------------------------------------------------------------------------------------------------------|
| Door Front         | White painted 4-panel wooden door with a chrome handle on each side with fire strip in door edges, on a white painted wooden frame, all in good condition.                                                                                               |
| Door interior side | Front matching interior side of door with matching frame, all in good condition                                                                                                                                                                          |
| Ceiling            | White painted ceiling, all in good condition.                                                                                                                                                                                                            |
| Walls              | Part white painted wall and part grey colour fitted ceramic wall tiles, all in good condition.  2x nails in wall.  Minor touch-up paint over patched around the wall socket on the left-hand side.  Minor paint chips in wall behind the extractor hood. |
| Flooring           | Brown colour math finish fitted wooden floor, all in good and clean condition.                                                                                                                                                                           |

27/01/2022 12:14 (GMT)

27/01/2022 12:14 (GMT)

27/01/2022 12:14 (GMT)

| ltem                          | Description                                                                                                                                                                                     |
|-------------------------------|-------------------------------------------------------------------------------------------------------------------------------------------------------------------------------------------------|
| Windows &<br>Sills            | Glazed double door upvc window with 2x openings each and pull locks, on white painted frame with a white painted window base sill board, pull locks are tested working. 1 pull-lock is shaking. |
|                               | 4x nails in window frame                                                                                                                                                                        |
|                               | Several nails holes in window frame.                                                                                                                                                            |
| Kitchen<br>Cabinets/<br>Units | Wall-mounted grey colour laminate kitchen cabinets with interior shelves with matching laminate base unit cupboards, all generally in good condition.                                           |
|                               | 34                                                                                                                                                                                              |

Washing Machine 1 beko washing machine, in good condition.

27/01/2022 12:21 (GMT)

27/01/2022 12:21 (GMT)

### Item Description

Fridge/ Freezer 1x fridge freezer with complete interior trays (2 fridge door trays- 1 is crack in the base edge., 3-fridge trays, 3-freezer trays, 1 egg tray) all generally in good condition and tested for power working.