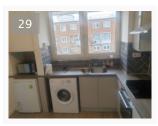

### Kitchen

27/01/2022 12:13 (GMT)

27/01/2022 12:13 (GMT)

27/01/2022 12:13 (GMT)

27/01/2022 12:13 (GMT)

| ltem               | Description                                                                                                                                                                                                                                              |
|--------------------|----------------------------------------------------------------------------------------------------------------------------------------------------------------------------------------------------------------------------------------------------------|
| Door Front         | White painted 4-panel wooden door with a chrome handle on each side with fire strip in door edges, on a white painted wooden frame, all in good condition.                                                                                               |
| Door interior side | Front matching interior side of door with matching frame, all in good condition                                                                                                                                                                          |
| Ceiling            | White painted ceiling, all in good condition.                                                                                                                                                                                                            |
| Walls              | Part white painted wall and part grey colour fitted ceramic wall tiles, all in good condition.  2x nails in wall.  Minor touch-up paint over patched around the wall socket on the left-hand side.  Minor paint chips in wall behind the extractor hood. |
| Flooring           | Brown colour math finish fitted wooden floor, all in good and clean condition.                                                                                                                                                                           |

### Item Description

Fridge/ Freezer 1x fridge freezer with complete interior trays (2 fridge door trays- 1 is crack in the base edge., 3-fridge trays, 3-freezer trays, 1 egg tray) all generally in good condition and tested for power working.

Further 1x under-cupboard fridge freezer with complete interior trays, all in good condition and tested working.

27/01/2022 12:21 (GMT)

27/01/2022 12:21 (GMT)

27/01/2022 12:22 (GMT)

27/01/2022 12:22 (GMT)