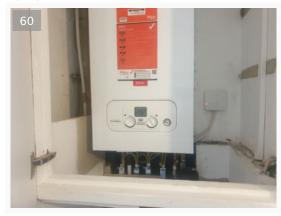

### Description

1 fire blanket

- 1 fire extinguisher
- 1x Naumatic hoover
- 1 Russell Hobbs double phase bread toaster
- 1 Russell Hobbs electric kettle

1 wall-mounted eco-compact boiler.

- 1 white plastic dustbin
- 1 long handle brush
- 1 mop and bucket
- 1 hammer and chisel