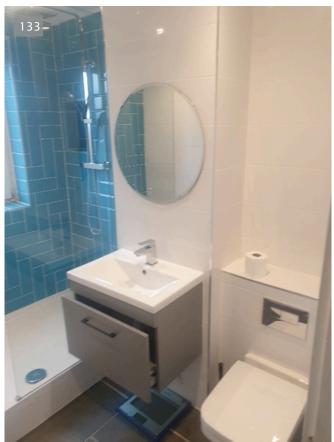

### Item Description

1x ceramic basin with chrome mixer tap and pop up waste hole plug. In good condition.

1 under-sink drawer with a pull to front, in good condition.

27/01/2022 12:42 (GMT)

27/01/2022 12:42 (GMT)

| 27/01/2022 12:4 | 42 (GMT) |
|-----------------|----------|
|-----------------|----------|

| WC                   | White ceramic wc with white plastic seat and lid. In good condition. |
|----------------------|----------------------------------------------------------------------|
| Extractor Fan        | 1 wall-mounted extractor fan, tested and working.                    |
| Heating              | Wall-mounted stainless steel rail heater.                            |
| Lights &<br>Fixtures | 4x ceiling-fitted spotlights, all lights tested in working order.    |

# Miscellaneous 1 wall-mounted round shape mirror, in good condition. 1 pedal dustbin 1 toilet brush and holder 1 bathroom weight scale 151 152 27/01/2022 12:42 (GMT) 27/01/2022 12:43 (GMT)