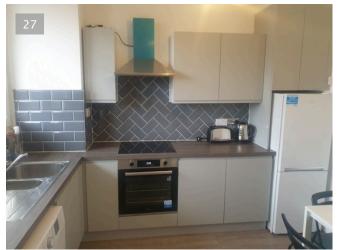

### Kitchen

27/01/2022 12:13 (GMT)

27/01/2022 12:13 (GMT)

27/01/2022 12:13 (GMT)

27/01/2022 12:13 (GMT)

| ltem               | Description                                                                                                                                                                                                                                              |
|--------------------|----------------------------------------------------------------------------------------------------------------------------------------------------------------------------------------------------------------------------------------------------------|
| Door Front         | White painted 4-panel wooden door with a chrome handle on each side with fire strip in door edges, on a white painted wooden frame, all in good condition.                                                                                               |
| Door interior side | Front matching interior side of door with matching frame, all in good condition                                                                                                                                                                          |
| Ceiling            | White painted ceiling, all in good condition.                                                                                                                                                                                                            |
| Walls              | Part white painted wall and part grey colour fitted ceramic wall tiles, all in good condition.  2x nails in wall.  Minor touch-up paint over patched around the wall socket on the left-hand side.  Minor paint chips in wall behind the extractor hood. |
| Flooring           | Brown colour math finish fitted wooden floor, all in good and clean condition.                                                                                                                                                                           |

27/01/2022 12:14 (GMT)

27/01/2022 12:14 (GMT)

27/01/2022 12:14 (GMT)

| ltem                          | Description                                                                                                                                                                                     |
|-------------------------------|-------------------------------------------------------------------------------------------------------------------------------------------------------------------------------------------------|
| Windows &<br>Sills            | Glazed double door upvc window with 2x openings each and pull locks, on white painted frame with a white painted window base sill board, pull locks are tested working. 1 pull-lock is shaking. |
|                               | 4x nails in window frame                                                                                                                                                                        |
|                               | Several nails holes in window frame.                                                                                                                                                            |
| Kitchen<br>Cabinets/<br>Units | Wall-mounted grey colour laminate kitchen cabinets with interior shelves with matching laminate base unit cupboards, all generally in good condition.                                           |
|                               | 34                                                                                                                                                                                              |

### Description

Oven/Hob

Integrated beko ceramic hob with 4x hot rings and control knobs to surface, tested for power working. The hob has a large crack in the front area but still working.

Integrated beko oven with complete interior trays, in good condition and tested for power working