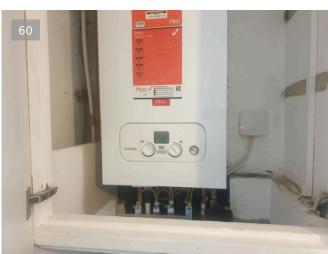

### Description

1 fire blanket

- 1 fire extinguisher
- 1x Naumatic hoover
- 1 Russell Hobbs double phase bread toaster
- 1 Russell Hobbs electric kettle

1 wall-mounted eco-compact boiler.

- 1 white plastic dustbin
- 1 long handle brush
- 1 mop and bucket
- 1 hammer and chisel