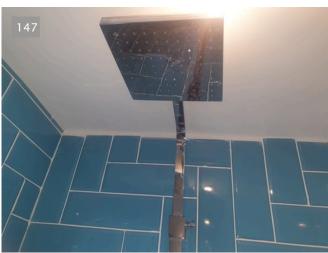

### Description

Bath/Shower

White shower tray with chrome waste hole plug and wall-mounted chrome mixer tap with hung power shower and hose control, 1 wall-mounted shower, and integrated shower screen, all in good condition.