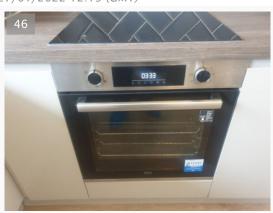

### Description

Oven/Hob

Integrated beko ceramic hob with 4x hot rings and control knobs to surface, tested for power working. The hob has a large crack in the front area but still working.

Integrated beko oven with complete interior trays, in good condition and tested for power working