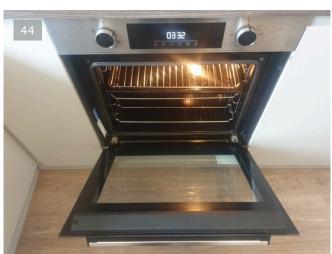

### Description

Oven/Hob

Integrated beko ceramic hob with 4x hot rings and control knobs to surface, tested for power working. The hob has a large crack in the front area but still working.

Integrated beko oven with complete interior trays, in good condition and tested for power working