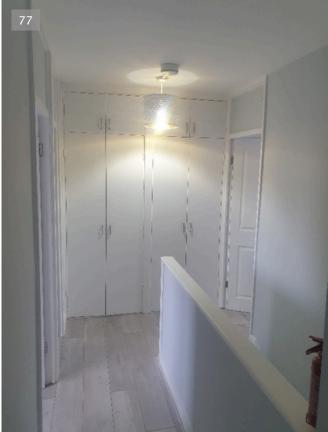

# Stairs & Landing

27/01/2022 12:34 (GMT)

27/01/2022 12:36 (GMT

27/01/2022 12:36 (GMT)

27/01/2022 12:44 (GMT)

| 7/01/2022 12              | :34 (GMT) 27/01/2022 12:36 (GMT) 27/01/2022 12:36 (GMT) 27/01/2022 12:44 (GMT)                                                                                                                                              |
|---------------------------|-----------------------------------------------------------------------------------------------------------------------------------------------------------------------------------------------------------------------------|
| ltem                      | Description                                                                                                                                                                                                                 |
| Ceiling                   | White painted ceiling, all in good condition.                                                                                                                                                                               |
| Walls                     | Light grey colour painted wall, in good condition. Minor scratches around the light switch near the bathroom on the landing.                                                                                                |
| Skirting                  | White painted skirting, in good condition.                                                                                                                                                                                  |
| Flooring                  | Grey colour fitted carpet, all in good and clean condition. The steps carpet edge is lifting on the landing threshold.                                                                                                      |
| Storage<br>Cupboards      | White painted 2x double door cupboards with a chrome pull do each door front, with matching smaller cupboard doors at the top. 1 interior shelf with paint stain. White painted interior wall. Generally in good condition. |
|                           | 1 of the doors interior clips is loose.  78  79  27/01/2022 12:37 (GMT)  27/01/2022 12:38 (GMT)                                                                                                                             |
| Lights &<br>Fixtures      | 1 ceiling fitted light bulb with white light shade, light tested working.  Wall-mounted white plastic light switch                                                                                                          |
| Smoke Alarm/<br>Co2 Alarm | 1 ceiling-mounted fire alarm system, alarm tested working.                                                                                                                                                                  |