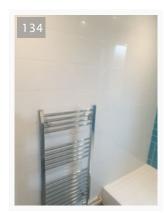

| 27/01/2022 12:4 | 42 (GMT) |
|-----------------|----------|
|-----------------|----------|

| WC                   | White ceramic wc with white plastic seat and lid. In good condition. |
|----------------------|----------------------------------------------------------------------|
| Extractor Fan        | 1 wall-mounted extractor fan, tested and working.                    |
| Heating              | Wall-mounted stainless steel rail heater.                            |
| Lights &<br>Fixtures | 4x ceiling-fitted spotlights, all lights tested in working order.    |