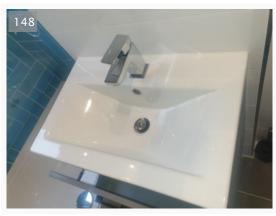

### Item Description

1x ceramic basin with chrome mixer tap and pop up waste hole plug. In good condition.

1 under-sink drawer with a pull to front, in good condition.

27/01/2022 12:42 (GMT)

27/01/2022 12:42 (GMT)