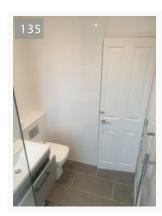

## Bathroom

27/01/2022 12:39 (GMT)

27/01/2022 12:39 (GMT)

27/01/2022 12:39 (GMT)

27/01/2022 12:39 (GMT)

| ltem               | Description                                                                                                              |  |
|--------------------|--------------------------------------------------------------------------------------------------------------------------|--|
| Door Front         | White painted 4-panel wooden door with a chrome handle on each side, on a white painted wooden frame, in good condition. |  |
|                    | small dents in door edge near the handle                                                                                 |  |
| Door Interior side | Front matching interior side of door with matching frame, all in good condition. 1 door bolt.                            |  |
| Ceiling            | White painted ceiling, all in good condition. hairline crack/gap in the corner                                           |  |
|                    | 136                                                                                                                      |  |