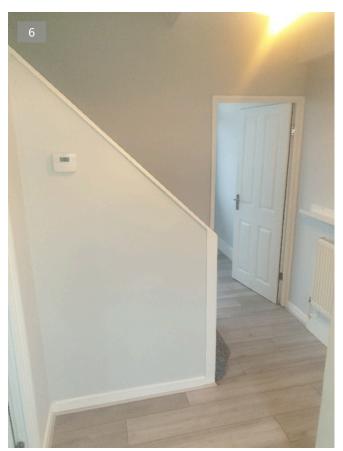

# FRONT ENTRANCE & HALLWAY (CONTINUED)

| ltem               | Description                                                                                                                                                                                                                                                                                             |  |
|--------------------|---------------------------------------------------------------------------------------------------------------------------------------------------------------------------------------------------------------------------------------------------------------------------------------------------------|--|
| Door Interior side | White painted interior side of door with matching frame, 1 jam-lock, a spy hole cover plate, 1 chrome letter hole cover plate, 1 door latch chain, 1 self-twist lock - base cover missing, 1 chrome door closer at the top. All on white painted wooden frame.                                          |  |
|                    | Minor chips in door frame edge near the latch chain.                                                                                                                                                                                                                                                    |  |
| Ceiling            | White painted ceiling,all in good condition.                                                                                                                                                                                                                                                            |  |
| Walls              | Light grey painted wall. 1 wall-mounted white painted wooden she;f, in good condition.  Minor scuff marks on the left-hand side wall near the intercom.  Damp damage in wall base area on the right-hand side near the cloakroom.  1 very small dent in wall on the right-hand side near the base area. |  |
|                    |                                                                                                                                                                                                                                                                                                         |  |
|                    | 27/01/2022 12:08 (GMT) 27/01/2022 12:09 (GMT)                                                                                                                                                                                                                                                           |  |
| Skirting           | White painted skirting with brown scotia beading in the skirting base area, the beading in loose on the right-hand side.                                                                                                                                                                                |  |

# FRONT ENTRANCE & HALLWAY (CONTINUED)

|                           | Description                                                                                                                                                    |                            |
|---------------------------|----------------------------------------------------------------------------------------------------------------------------------------------------------------|----------------------------|
| Flooring                  | Grey colour polish finish fitted wooden floor, all in go                                                                                                       | and clean condition.       |
|                           | 27/01/2022 12:08 (GMT)                                                                                                                                         | 27/01/2022 12:08 (GMT)  16 |
| Heating                   | 27/01/2022 12:08 (GMT)  1 wall-mounted radiator with complete valve caps.                                                                                      | 27/01/2022 12:10 (GMT)     |
| Lights &<br>Fixtures      | 1 ceiling fitted light bulb with white light shade, ligh<br>Wall-mounted white plastic light switch<br>Wall-mounted electric socket<br>Wall-mounted thermostat | t tested working.          |
| Smoke Alarm/<br>Co2 Alarm | 1 ceiling-mounted fire alarm system, alarm tested wo<br>Further 1 wall-mounted Smoke alarm, tested working                                                     |                            |