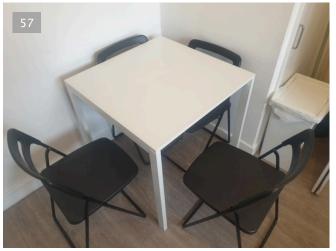

27/01/2022 12:23 (GMT)

27/01/2022 12:23 (GMT)

| ltem                      | Description                                                                                                                                                                   |
|---------------------------|-------------------------------------------------------------------------------------------------------------------------------------------------------------------------------|
| Furniture                 | 1x white laminate table with metal frame, in good condition.                                                                                                                  |
|                           | 4x foldable black plastic chairs with metal frame, all in good condition.                                                                                                     |
|                           | 27/01/2022 12:23 (GMT)                                                                                                                                                        |
| Lights &<br>Fixtures      | 1x ceiling-fitted light bulb, light tested in working order                                                                                                                   |
| Built-in<br>Storage       | White paint built-in cupboard door with a chrome pull to front, in good condition. The cupboard interior has 1 wall-mounted shelf, brown fitted floor, all in good condition. |
| Smoke Alarm/<br>Co2 Alarm | 1 ceiling-mounted Smoke alarm, tested working. 1 wall-mounted Carbon monoxide alarm, tested working.                                                                          |