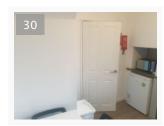

## Bathroom

27/01/2022 12:39 (GMT)

27/01/2022 12:39 (GMT)

27/01/2022 12:39 (GMT)

27/01/2022 12:39 (GMT)

| ltem               | Description                                                                                                              |  |
|--------------------|--------------------------------------------------------------------------------------------------------------------------|--|
| Door Front         | White painted 4-panel wooden door with a chrome handle on each side, on a white painted wooden frame, in good condition. |  |
|                    | small dents in door edge near the handle                                                                                 |  |
| Door Interior side | Front matching interior side of door with matching frame, all in good condition. 1 door bolt.                            |  |
| Ceiling            | White painted ceiling, all in good condition. hairline crack/gap in the corner                                           |  |
|                    | 136                                                                                                                      |  |