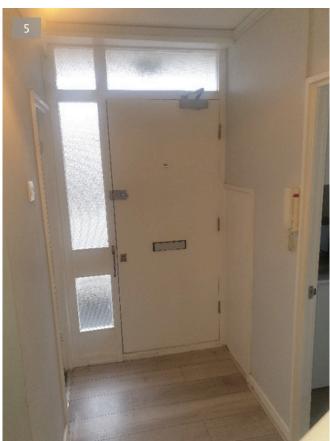

# Stairs & Landing

27/01/2022 12:34 (GMT)

27/01/2022 12:36 (GMT

27/01/2022 12:36 (GMT)

27/01/2022 12:44 (GMT)

| 7/01/2022 12              | :34 (GMT) 27/01/2022 12:36 (GMT) 27/01/2022 12:36 (GMT) 27/01/2022 12:44 (GMT)                                                                                                                                              |
|---------------------------|-----------------------------------------------------------------------------------------------------------------------------------------------------------------------------------------------------------------------------|
| ltem                      | Description                                                                                                                                                                                                                 |
| Ceiling                   | White painted ceiling, all in good condition.                                                                                                                                                                               |
| Walls                     | Light grey colour painted wall, in good condition. Minor scratches around the light switch near the bathroom on the landing.                                                                                                |
| Skirting                  | White painted skirting, in good condition.                                                                                                                                                                                  |
| Flooring                  | Grey colour fitted carpet, all in good and clean condition. The steps carpet edge is lifting on the landing threshold.                                                                                                      |
| Storage<br>Cupboards      | White painted 2x double door cupboards with a chrome pull do each door front, with matching smaller cupboard doors at the top. 1 interior shelf with paint stain. White painted interior wall. Generally in good condition. |
|                           | 1 of the doors interior clips is loose.  78  79  27/01/2022 12:37 (GMT)  27/01/2022 12:38 (GMT)                                                                                                                             |
| Lights &<br>Fixtures      | 1 ceiling fitted light bulb with white light shade, light tested working.  Wall-mounted white plastic light switch                                                                                                          |
| Smoke Alarm/<br>Co2 Alarm | 1 ceiling-mounted fire alarm system, alarm tested working.                                                                                                                                                                  |