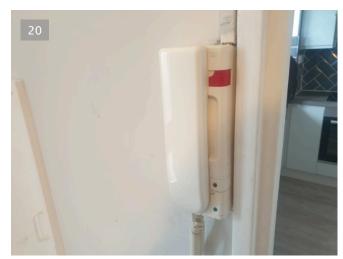

### Description

Miscellaneous

Item

White painted wall-mounted meter cupboard with a front pull, the interior has the electric smart meter 1 wall-mounted white plastic door entry telephone intercom, tested working.