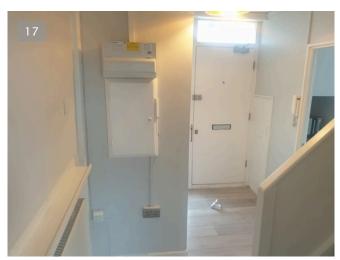

### Description

Miscellaneous

Item

White painted wall-mounted meter cupboard with a front pull, the interior has the electric smart meter 1 wall-mounted white plastic door entry telephone intercom, tested working.

1 wall-mounted fuse box

27/01/2022 12:09 (GMT)

27/01/2022 12:09 (GMT)

27/01/2022 12:10 (GMT)

27/01/2022 12:10 (GMT)