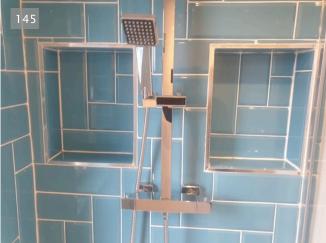

### Description

Bath/Shower

White shower tray with chrome waste hole plug and wall-mounted chrome mixer tap with hung power shower and hose control, 1 wall-mounted shower, and integrated shower screen, all in good condition.