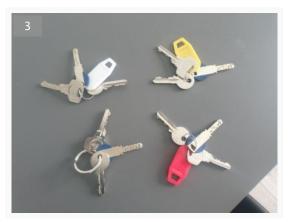

### **Keys**

27/01/2022 12:04 (GMT)

4x Sets of keys were handed over to the tenant Each Key set comprises;

1 x Gate key each [For downstairs communal gate]

1 x Front door key each [Communal front door]

1 x Flat door key each

Other keys in the flat:

1x Balcony door key

1x window key