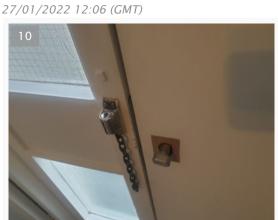

# FRONT ENTRANCE & HALLWAY (CONTINUED)

| ltem               | Description                                                                                                                                                                                                                                                                                             |  |
|--------------------|---------------------------------------------------------------------------------------------------------------------------------------------------------------------------------------------------------------------------------------------------------------------------------------------------------|--|
| Door Interior side | White painted interior side of door with matching frame, 1 jam-lock, a spy hole cover plate, 1 chrome letter hole cover plate, 1 door latch chain, 1 self-twist lock - base cover missing, 1 chrome door closer at the top. All on white painted wooden frame.                                          |  |
|                    | Minor chips in door frame edge near the latch chain.                                                                                                                                                                                                                                                    |  |
| Ceiling            | White painted ceiling,all in good condition.                                                                                                                                                                                                                                                            |  |
| Walls              | Light grey painted wall. 1 wall-mounted white painted wooden she;f, in good condition.  Minor scuff marks on the left-hand side wall near the intercom.  Damp damage in wall base area on the right-hand side near the cloakroom.  1 very small dent in wall on the right-hand side near the base area. |  |
|                    |                                                                                                                                                                                                                                                                                                         |  |
|                    | 27/01/2022 12:08 (GMT) 27/01/2022 12:09 (GMT)                                                                                                                                                                                                                                                           |  |
| Skirting           | White painted skirting with brown scotia beading in the skirting base area, the beading in loose on the right-hand side.                                                                                                                                                                                |  |