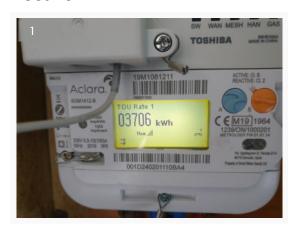

### Electric

27/01/2022 13:02 (GMT)

Serial #: 19M1061211 Reading One: 03706 Reading Two: 00000

Last Checked: 27 January, 2022 Location: Hallway meter cupboard