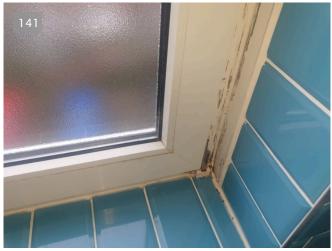

# BATHROOM (CONTINUED)

| ltem      | Description                                                                  |                                                 |
|-----------|------------------------------------------------------------------------------|-------------------------------------------------|
| Walls     | Part white painted ceramic wall tiles and part blue c condition.             | olour ceramic wall tiles, all in good and clean |
| Flooring  | Grey colour fitted ceramic floor tiles, all in good and                      | d clean condition.                              |
|           | 139                                                                          | 140                                             |
| Windows & | 27/01/2022 12:39 (GMT)  1 frosted glass upvc window with a pull lock, tested | 27/01/2022 12:39 (GMT)                          |
| Sills     | Discolouration on the frame edge silicon                                     | working. Nams notes in window frame.            |
|           | 141                                                                          | 142                                             |
|           | 27/01/2022 12:41 (GMT)                                                       | 27/01/2022 12:41 (GMT)                          |