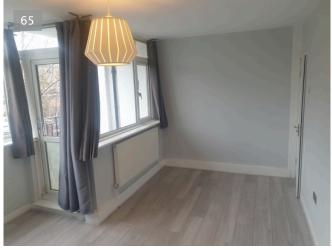

# Reception

27/01/2022 12:27 (GMT)

27/01/2022 12:28 (GMT)

27/01/2022 12:28 (GMT)

27/01/2022 12:28 (GMT)

| ltem               | Description                                                                                                                                                             |
|--------------------|-------------------------------------------------------------------------------------------------------------------------------------------------------------------------|
| Door Front         | White painted 4-panel wooden door with a chrome handle on each side and keyhole. with fire strip in door edges, on a white painted wooden frame, all in good condition. |
| Door Interior side | Front matching interior side of door with matching frame and a self-twist lock on handle, all in good condition                                                         |
| Ceiling            | White painted ceiling, all in good condition.                                                                                                                           |
| Walls              | Light grey colour painted wall, in good condition.                                                                                                                      |
| Skirting           | White painted skirting with brown scotia beading in the skirting base area, in good condition.                                                                          |
| Flooring           | Grey colour polish finish fitted wooden floor, all in good and clean condition.                                                                                         |

# RECEPTION (CONTINUED)

| ltem                      | Description                                                                                                                                                                                    |
|---------------------------|------------------------------------------------------------------------------------------------------------------------------------------------------------------------------------------------|
| Windows &<br>Sills        | Glazed panelled upvc windows with 2x openings each and 2x pull locks, on white painted frame with a white painted window base sill board, all in good condition and pull locks tested working. |
|                           | nails holes in window frame. 1 window key on.                                                                                                                                                  |
|                           | Further 1x balcony door with a pull handle on each side, in good condition. 1 door key on.                                                                                                     |
| Curtains/<br>Blinds       | Total 5x new brown colour fabric curtains on curtain rails, all in good condition. (the rails are removable)                                                                                   |
| Fireplace                 | The fireplace is sealed off with a pink board.                                                                                                                                                 |
|                           | 27/01/2022 12:28 (GMT)                                                                                                                                                                         |
| Heating                   | Wall-mounted radiator with complete valve caps.                                                                                                                                                |
| Furniture                 | 1x blue colour fabric armchair with 1 cushion and 1 small cushion, all in good condition.                                                                                                      |
| Lights &                  | 1 ceiling fitted light bulb with white light shade, light tested working.                                                                                                                      |
| Fixtures                  | Wall-mounted white plastic light switch                                                                                                                                                        |
|                           | Wall-mounted electric sockets                                                                                                                                                                  |
|                           | Wall-mounted telephone/tv cable sockets                                                                                                                                                        |
|                           | Wall-mounted thermostat                                                                                                                                                                        |
| Smoke Alarm/<br>Co2 Alarm | 1 ceiling-mounted smoke alarm system, alarm tested working.                                                                                                                                    |