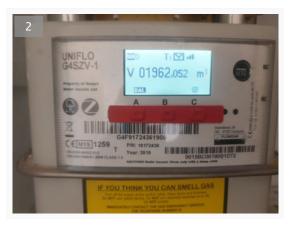

### Gas

27/01/2022 12:17 (GMT)

Serial #: G4F91724361900

Reading One: 01962

Last Checked: 27 January, 2022

Location: Kitchen cabinet above the fridge.