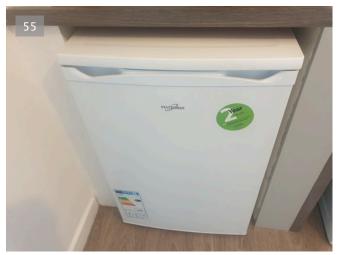

Further 1x under-cupboard fridge freezer with complete interior trays, all in good condition and tested working.

27/01/2022 12:21 (GMT)

27/01/2022 12:21 (GMT)

27/01/2022 12:22 (GMT)

27/01/2022 12:22 (GMT)