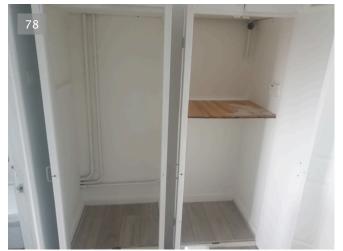

# Stairs & Landing

27/01/2022 12:34 (GMT)

27/01/2022 12:36 (GMT

27/01/2022 12:36 (GMT)

27/01/2022 12:44 (GMT)

| 7/01/2022 12              | :34 (GMT) 27/01/2022 12:36 (GMT) 27/01/2022 12:36 (GMT) 27/01/2022 12:44 (GMT)                                                                                                                                              |
|---------------------------|-----------------------------------------------------------------------------------------------------------------------------------------------------------------------------------------------------------------------------|
| ltem                      | Description                                                                                                                                                                                                                 |
| Ceiling                   | White painted ceiling, all in good condition.                                                                                                                                                                               |
| Walls                     | Light grey colour painted wall, in good condition. Minor scratches around the light switch near the bathroom on the landing.                                                                                                |
| Skirting                  | White painted skirting, in good condition.                                                                                                                                                                                  |
| Flooring                  | Grey colour fitted carpet, all in good and clean condition. The steps carpet edge is lifting on the landing threshold.                                                                                                      |
| Storage<br>Cupboards      | White painted 2x double door cupboards with a chrome pull do each door front, with matching smaller cupboard doors at the top. 1 interior shelf with paint stain. White painted interior wall. Generally in good condition. |
|                           | 1 of the doors interior clips is loose.  78  79  27/01/2022 12:37 (GMT)  27/01/2022 12:38 (GMT)                                                                                                                             |
| Lights &<br>Fixtures      | 1 ceiling fitted light bulb with white light shade, light tested working.  Wall-mounted white plastic light switch                                                                                                          |
| Smoke Alarm/<br>Co2 Alarm | 1 ceiling-mounted fire alarm system, alarm tested working.                                                                                                                                                                  |