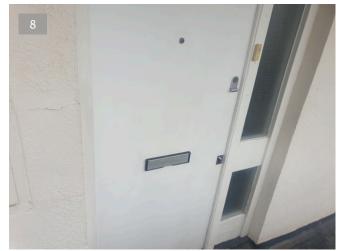

### Description Item

Door Front

White painted wooden door with 2x chrome ket holes, 1 chrome letterhole with cover plate, 1 spy hole, a mounted chrome number 11; on white painted wooden frame with textured glass transom to a side and to door top, all in good condition. 1 plastic doorbell on the frame-tested working.

1 small mark on the side transom glass near the door keyhole.

27/01/2022 12:07 (GMT)

27/01/2022 12:07 (GMT)