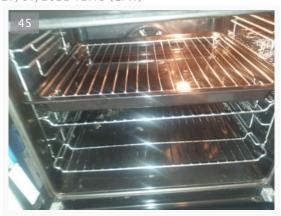

### Description

Oven/Hob

Integrated beko ceramic hob with 4x hot rings and control knobs to surface, tested for power working. The hob has a large crack in the front area but still working.

Integrated beko oven with complete interior trays, in good condition and tested for power working