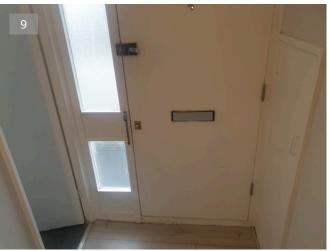

# FRONT ENTRANCE & HALLWAY (CONTINUED)

| ltem               | Description                                                                                                                                                                                                                                                                                             |  |
|--------------------|---------------------------------------------------------------------------------------------------------------------------------------------------------------------------------------------------------------------------------------------------------------------------------------------------------|--|
| Door Interior side | White painted interior side of door with matching frame, 1 jam-lock, a spy hole cover plate, 1 chrome letter hole cover plate, 1 door latch chain, 1 self-twist lock - base cover missing, 1 chrome door closer at the top. All on white painted wooden frame.                                          |  |
|                    | Minor chips in door frame edge near the latch chain.                                                                                                                                                                                                                                                    |  |
| Ceiling            | White painted ceiling,all in good condition.                                                                                                                                                                                                                                                            |  |
| Walls              | Light grey painted wall. 1 wall-mounted white painted wooden she;f, in good condition.  Minor scuff marks on the left-hand side wall near the intercom.  Damp damage in wall base area on the right-hand side near the cloakroom.  1 very small dent in wall on the right-hand side near the base area. |  |
|                    |                                                                                                                                                                                                                                                                                                         |  |
|                    | 27/01/2022 12:08 (GMT) 27/01/2022 12:09 (GMT)                                                                                                                                                                                                                                                           |  |
| Skirting           | White painted skirting with brown scotia beading in the skirting base area, the beading in loose on the right-hand side.                                                                                                                                                                                |  |