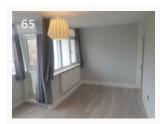

# Reception

27/01/2022 12:27 (GMT)

27/01/2022 12:28 (GMT)

27/01/2022 12:28 (GMT)

27/01/2022 12:28 (GMT)

| ltem               | Description                                                                                                                                                             |
|--------------------|-------------------------------------------------------------------------------------------------------------------------------------------------------------------------|
| Door Front         | White painted 4-panel wooden door with a chrome handle on each side and keyhole. with fire strip in door edges, on a white painted wooden frame, all in good condition. |
| Door Interior side | Front matching interior side of door with matching frame and a self-twist lock on handle, all in good condition                                                         |
| Ceiling            | White painted ceiling, all in good condition.                                                                                                                           |
| Walls              | Light grey colour painted wall, in good condition.                                                                                                                      |
| Skirting           | White painted skirting with brown scotia beading in the skirting base area, in good condition.                                                                          |
| Flooring           | Grey colour polish finish fitted wooden floor, all in good and clean condition.                                                                                         |