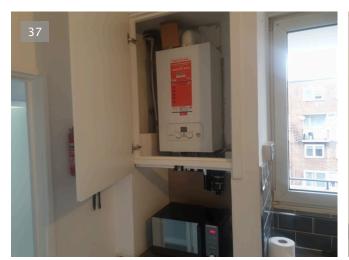

### Description

1 fire blanket

- 1 fire extinguisher
- 1x Naumatic hoover
- 1 Russell Hobbs double phase bread toaster
- 1 Russell Hobbs electric kettle

1 wall-mounted eco-compact boiler.

- 1 white plastic dustbin
- 1 long handle brush
- 1 mop and bucket
- 1 hammer and chisel