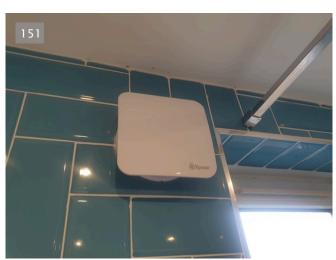

| 27/01/2022 12:4 | 42 (GMT) |
|-----------------|----------|
|-----------------|----------|

| WC                   | White ceramic wc with white plastic seat and lid. In good condition. |
|----------------------|----------------------------------------------------------------------|
| Extractor Fan        | 1 wall-mounted extractor fan, tested and working.                    |
| Heating              | Wall-mounted stainless steel rail heater.                            |
| Lights &<br>Fixtures | 4x ceiling-fitted spotlights, all lights tested in working order.    |