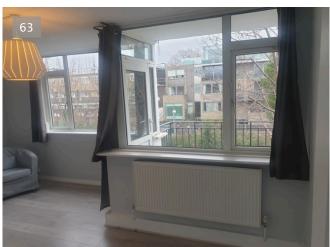

# RECEPTION (CONTINUED)

| ltem                      | Description                                                                                                                                                                                    |
|---------------------------|------------------------------------------------------------------------------------------------------------------------------------------------------------------------------------------------|
| Windows &<br>Sills        | Glazed panelled upvc windows with 2x openings each and 2x pull locks, on white painted frame with a white painted window base sill board, all in good condition and pull locks tested working. |
|                           | nails holes in window frame. 1 window key on.                                                                                                                                                  |
|                           | Further 1x balcony door with a pull handle on each side, in good condition. 1 door key on.                                                                                                     |
| Curtains/<br>Blinds       | Total 5x new brown colour fabric curtains on curtain rails, all in good condition. (the rails are removable)                                                                                   |
| Fireplace                 | The fireplace is sealed off with a pink board.                                                                                                                                                 |
|                           | 27/01/2022 12:28 (GMT)                                                                                                                                                                         |
| Heating                   | Wall-mounted radiator with complete valve caps.                                                                                                                                                |
| Furniture                 | 1x blue colour fabric armchair with 1 cushion and 1 small cushion, all in good condition.                                                                                                      |
| Lights &                  | 1 ceiling fitted light bulb with white light shade, light tested working.                                                                                                                      |
| Fixtures                  | Wall-mounted white plastic light switch                                                                                                                                                        |
|                           | Wall-mounted electric sockets                                                                                                                                                                  |
|                           | Wall-mounted telephone/tv cable sockets                                                                                                                                                        |
|                           | Wall-mounted thermostat                                                                                                                                                                        |
| Smoke Alarm/<br>Co2 Alarm | 1 ceiling-mounted smoke alarm system, alarm tested working.                                                                                                                                    |