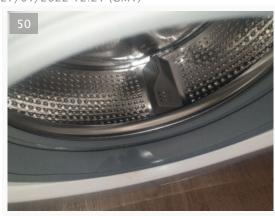

Washing Machine 1 beko washing machine, in good condition.

27/01/2022 12:21 (GMT)

27/01/2022 12:21 (GMT)