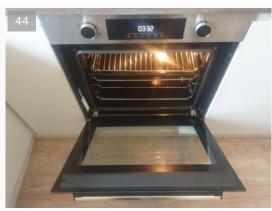

### Description

Oven/Hob

Integrated beko ceramic hob with 4x hot rings and control knobs to surface, tested for power working. The hob has a large crack in the front area but still working.

Integrated beko oven with complete interior trays, in good condition and tested for power working