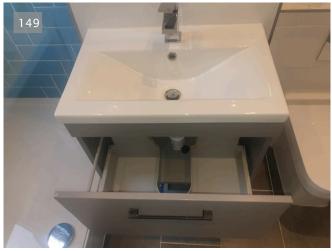

### Item Description

1x ceramic basin with chrome mixer tap and pop up waste hole plug. In good condition.

1 under-sink drawer with a pull to front, in good condition.

27/01/2022 12:42 (GMT)

27/01/2022 12:42 (GMT)