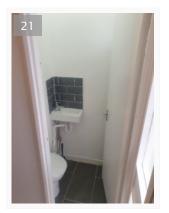

### Cloakroom

| 27/01/2022 12:       | 11 (GMT) 27/01/2022 12:11 (GMT) 27/01/2022 12:11 (GMT) 27/01/2022 12:12 (GMT)                                                              |
|----------------------|--------------------------------------------------------------------------------------------------------------------------------------------|
| Item                 | Description                                                                                                                                |
| Door Front           | White painted wooden door with a chrome handle on each side, on a white painted wooden frame, in good condition.                           |
| Door Interior side   | Front matching interior side, in good condition. 1 door bolt.                                                                              |
| Ceiling              | White painted ceiling, all in good condition.                                                                                              |
| Walls                | Part white painted and part fitted ceramic wall tiles to splashback area. Hairline crack and paint patches in wall corner behind the door. |
| Skirting             | White painted skirting , light chips on skirting behind the toilet area.                                                                   |
| Flooring             | Grey colour ceramic floor tiles in good and clean condition.                                                                               |
| Windows              | 1 frosted glass upvc window with a pull lock, pull lock tested working.                                                                    |
| Basin                | 1x ceramic basin with chrome mixer tap and pop up waste hole plug. In good condition.                                                      |
| WC                   | White ceramic wc with white plastic seat and lid. In good condition                                                                        |
| Lights &<br>Fixtures | 1 ceiling-fitted light bulb in a white glass shade, light tested working.                                                                  |
| Miscellaneous        | 25                                                                                                                                         |