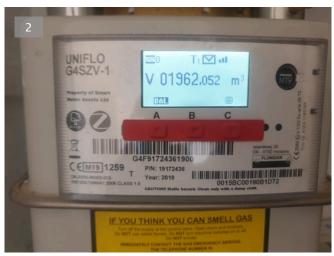

### Gas

27/01/2022 12:17 (GMT)

Serial #: G4F91724361900

Reading One: 01962

Last Checked: 27 January, 2022

Location: Kitchen cabinet above the fridge.