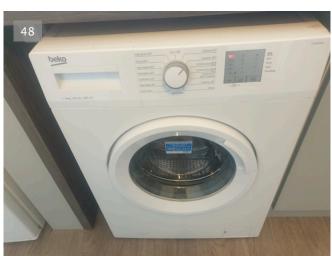

Washing Machine 1 beko washing machine, in good condition.

27/01/2022 12:21 (GMT)

27/01/2022 12:21 (GMT)