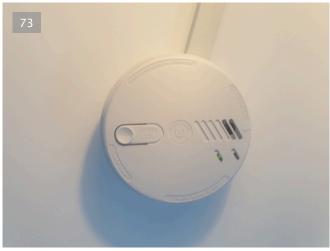

# SCHEDULE OF CONDITION

| Condition            |                                                                                                                                                                                                                   |
|----------------------|-------------------------------------------------------------------------------------------------------------------------------------------------------------------------------------------------------------------|
| General Condition    | Property is generally in good condition and decorated to good standard with all fittings and appliances tested for power and are all in working order, unless if stated otherwise at any section on this report.  |
| General Cleanliness  | Property is generally clean to professional standard for the commencement of the tenancy including all reachable window exteriors.                                                                                |
| Flooring             | Generally in good and clean condition, unless if stated otherwise at any section on this report.                                                                                                                  |
| Walls                | Generally in good and clean condition, unless if stated otherwise at any section on this report.                                                                                                                  |
| Windows & Sills      | Generally in good and clean condition, all window locks are tested and are in working order.  The kitchen window pull-locks are shaking.                                                                          |
| Curtains & Blinds    | All blinds/curtains are new and are all in good condition.                                                                                                                                                        |
| Kitchen & Fittings   | Generally in good and clean condition, unless if stated otherwise at any section on this report.  The Hob has a large crack in the front area but still working.                                                  |
| Bathroom & Fittings  | Generally in good and clean condition, unless if stated otherwise at any section on this report.                                                                                                                  |
| Lighting & Fixtures  | All lights are tested and are in working order.                                                                                                                                                                   |
| Smoke Alarm/CO Alarm | All Smoke and Carbon monoxide alarms are tested and are all in working order. Fire/Smoke alarm seen as follows: 2x in hallway 1x Kitchen, and 1x Co2 alarm 1x Stairs landing 1x Reception 1x each in all bedrooms |
| Hot water            | In working order                                                                                                                                                                                                  |