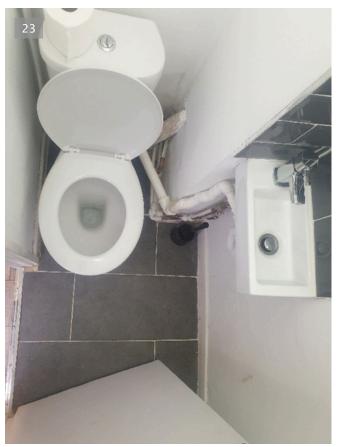

### Cloakroom

| 27/01/2022 12:       | 11 (GMT) 27/01/2022 12:11 (GMT) 27/01/2022 12:11 (GMT) 27/01/2022 12:12 (GMT)                                                              |
|----------------------|--------------------------------------------------------------------------------------------------------------------------------------------|
| Item                 | Description                                                                                                                                |
| Door Front           | White painted wooden door with a chrome handle on each side, on a white painted wooden frame, in good condition.                           |
| Door Interior side   | Front matching interior side, in good condition. 1 door bolt.                                                                              |
| Ceiling              | White painted ceiling, all in good condition.                                                                                              |
| Walls                | Part white painted and part fitted ceramic wall tiles to splashback area. Hairline crack and paint patches in wall corner behind the door. |
| Skirting             | White painted skirting , light chips on skirting behind the toilet area.                                                                   |
| Flooring             | Grey colour ceramic floor tiles in good and clean condition.                                                                               |
| Windows              | 1 frosted glass upvc window with a pull lock, pull lock tested working.                                                                    |
| Basin                | 1x ceramic basin with chrome mixer tap and pop up waste hole plug. In good condition.                                                      |
| WC                   | White ceramic wc with white plastic seat and lid. In good condition                                                                        |
| Lights &<br>Fixtures | 1 ceiling-fitted light bulb in a white glass shade, light tested working.                                                                  |
| Miscellaneous        | 25                                                                                                                                         |