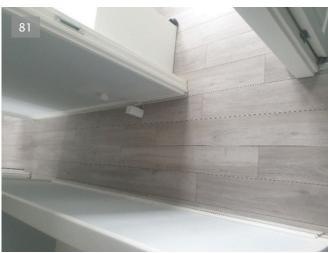

# Stairs & Landing

27/01/2022 12:34 (GMT)

27/01/2022 12:36 (GMT

27/01/2022 12:36 (GMT)

27/01/2022 12:44 (GMT)

| 7/01/2022 12              | :34 (GMT) 27/01/2022 12:36 (GMT) 27/01/2022 12:36 (GMT) 27/01/2022 12:44 (GMT)                                                                                                                                              |
|---------------------------|-----------------------------------------------------------------------------------------------------------------------------------------------------------------------------------------------------------------------------|
| ltem                      | Description                                                                                                                                                                                                                 |
| Ceiling                   | White painted ceiling, all in good condition.                                                                                                                                                                               |
| Walls                     | Light grey colour painted wall, in good condition. Minor scratches around the light switch near the bathroom on the landing.                                                                                                |
| Skirting                  | White painted skirting, in good condition.                                                                                                                                                                                  |
| Flooring                  | Grey colour fitted carpet, all in good and clean condition. The steps carpet edge is lifting on the landing threshold.                                                                                                      |
| Storage<br>Cupboards      | White painted 2x double door cupboards with a chrome pull do each door front, with matching smaller cupboard doors at the top. 1 interior shelf with paint stain. White painted interior wall. Generally in good condition. |
|                           | 1 of the doors interior clips is loose.  78  79  27/01/2022 12:37 (GMT)  27/01/2022 12:38 (GMT)                                                                                                                             |
| Lights &<br>Fixtures      | 1 ceiling fitted light bulb with white light shade, light tested working.  Wall-mounted white plastic light switch                                                                                                          |
| Smoke Alarm/<br>Co2 Alarm | 1 ceiling-mounted fire alarm system, alarm tested working.                                                                                                                                                                  |