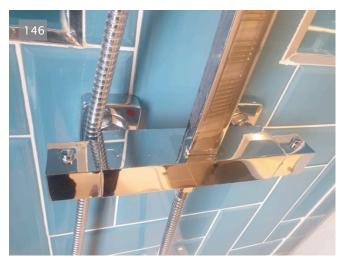

### Description

Bath/Shower

White shower tray with chrome waste hole plug and wall-mounted chrome mixer tap with hung power shower and hose control, 1 wall-mounted shower, and integrated shower screen, all in good condition.