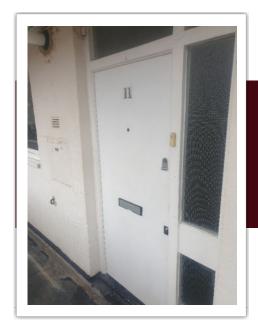

### Description Item

Door Front

White painted wooden door with 2x chrome ket holes, 1 chrome letterhole with cover plate, 1 spy hole, a mounted chrome number 11; on white painted wooden frame with textured glass transom to a side and to door top, all in good condition. 1 plastic doorbell on the frame-tested working.

1 small mark on the side transom glass near the door keyhole.

27/01/2022 12:07 (GMT)

27/01/2022 12:07 (GMT)