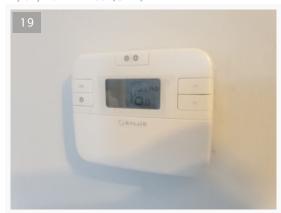

# FRONT ENTRANCE & HALLWAY (CONTINUED)

|                           | Description                                                                                                                                                    |                            |
|---------------------------|----------------------------------------------------------------------------------------------------------------------------------------------------------------|----------------------------|
| Flooring                  | Grey colour polish finish fitted wooden floor, all in go                                                                                                       | and clean condition.       |
|                           | 27/01/2022 12:08 (GMT)                                                                                                                                         | 27/01/2022 12:08 (GMT)  16 |
| Heating                   | 27/01/2022 12:08 (GMT)  1 wall-mounted radiator with complete valve caps.                                                                                      | 27/01/2022 12:10 (GMT)     |
| Lights &<br>Fixtures      | 1 ceiling fitted light bulb with white light shade, ligh<br>Wall-mounted white plastic light switch<br>Wall-mounted electric socket<br>Wall-mounted thermostat | t tested working.          |
| Smoke Alarm/<br>Co2 Alarm | 1 ceiling-mounted fire alarm system, alarm tested wo<br>Further 1 wall-mounted Smoke alarm, tested working                                                     |                            |

# RECEPTION (CONTINUED)

| ltem                      | Description                                                                                                                                                                                    |
|---------------------------|------------------------------------------------------------------------------------------------------------------------------------------------------------------------------------------------|
| Windows &<br>Sills        | Glazed panelled upvc windows with 2x openings each and 2x pull locks, on white painted frame with a white painted window base sill board, all in good condition and pull locks tested working. |
|                           | nails holes in window frame. 1 window key on.                                                                                                                                                  |
|                           | Further 1x balcony door with a pull handle on each side, in good condition. 1 door key on.                                                                                                     |
| Curtains/<br>Blinds       | Total 5x new brown colour fabric curtains on curtain rails, all in good condition. (the rails are removable)                                                                                   |
| Fireplace                 | The fireplace is sealed off with a pink board.                                                                                                                                                 |
|                           | 27/01/2022 12:28 (GMT)                                                                                                                                                                         |
| Heating                   | Wall-mounted radiator with complete valve caps.                                                                                                                                                |
| Furniture                 | 1x blue colour fabric armchair with 1 cushion and 1 small cushion, all in good condition.                                                                                                      |
| Lights &                  | 1 ceiling fitted light bulb with white light shade, light tested working.                                                                                                                      |
| Fixtures                  | Wall-mounted white plastic light switch                                                                                                                                                        |
|                           | Wall-mounted electric sockets                                                                                                                                                                  |
|                           | Wall-mounted telephone/tv cable sockets                                                                                                                                                        |
|                           | Wall-mounted thermostat                                                                                                                                                                        |
| Smoke Alarm/<br>Co2 Alarm | 1 ceiling-mounted smoke alarm system, alarm tested working.                                                                                                                                    |