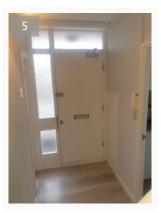

# FRONT ENTRANCE & HALLWAY (CONTINUED)

| ltem               | Description                                                                                                                                                                                                                                                                                             |  |
|--------------------|---------------------------------------------------------------------------------------------------------------------------------------------------------------------------------------------------------------------------------------------------------------------------------------------------------|--|
| Door Interior side | White painted interior side of door with matching frame, 1 jam-lock, a spy hole cover plate, 1 chrome letter hole cover plate, 1 door latch chain, 1 self-twist lock - base cover missing, 1 chrome door closer at the top. All on white painted wooden frame.                                          |  |
|                    | Minor chips in door frame edge near the latch chain.                                                                                                                                                                                                                                                    |  |
| Ceiling            | White painted ceiling,all in good condition.                                                                                                                                                                                                                                                            |  |
| Walls              | Light grey painted wall. 1 wall-mounted white painted wooden she;f, in good condition.  Minor scuff marks on the left-hand side wall near the intercom.  Damp damage in wall base area on the right-hand side near the cloakroom.  1 very small dent in wall on the right-hand side near the base area. |  |
|                    |                                                                                                                                                                                                                                                                                                         |  |
|                    | 27/01/2022 12:08 (GMT) 27/01/2022 12:09 (GMT)                                                                                                                                                                                                                                                           |  |
| Skirting           | White painted skirting with brown scotia beading in the skirting base area, the beading in loose on the right-hand side.                                                                                                                                                                                |  |

# FRONT ENTRANCE & HALLWAY (CONTINUED)

|                           | Description                                                                                                                                                    |                            |
|---------------------------|----------------------------------------------------------------------------------------------------------------------------------------------------------------|----------------------------|
| Flooring                  | Grey colour polish finish fitted wooden floor, all in go                                                                                                       | and clean condition.       |
|                           | 27/01/2022 12:08 (GMT)                                                                                                                                         | 27/01/2022 12:08 (GMT)  16 |
| Heating                   | 27/01/2022 12:08 (GMT)  1 wall-mounted radiator with complete valve caps.                                                                                      | 27/01/2022 12:10 (GMT)     |
| Lights &<br>Fixtures      | 1 ceiling fitted light bulb with white light shade, ligh<br>Wall-mounted white plastic light switch<br>Wall-mounted electric socket<br>Wall-mounted thermostat | t tested working.          |
| Smoke Alarm/<br>Co2 Alarm | 1 ceiling-mounted fire alarm system, alarm tested wo<br>Further 1 wall-mounted Smoke alarm, tested working                                                     |                            |