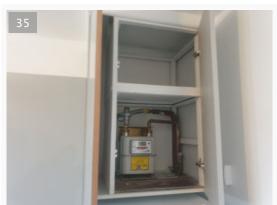

### Description

1 fire blanket

- 1 fire extinguisher
- 1x Naumatic hoover
- 1 Russell Hobbs double phase bread toaster
- 1 Russell Hobbs electric kettle

1 wall-mounted eco-compact boiler.

- 1 white plastic dustbin
- 1 long handle brush
- 1 mop and bucket
- 1 hammer and chisel