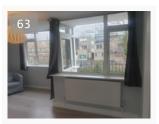

# RECEPTION (CONTINUED)

| ltem                      | Description                                                                                                                                                                                    |
|---------------------------|------------------------------------------------------------------------------------------------------------------------------------------------------------------------------------------------|
| Windows &<br>Sills        | Glazed panelled upvc windows with 2x openings each and 2x pull locks, on white painted frame with a white painted window base sill board, all in good condition and pull locks tested working. |
|                           | nails holes in window frame. 1 window key on.                                                                                                                                                  |
|                           | Further 1x balcony door with a pull handle on each side, in good condition. 1 door key on.                                                                                                     |
| Curtains/<br>Blinds       | Total 5x new brown colour fabric curtains on curtain rails, all in good condition. (the rails are removable)                                                                                   |
| Fireplace                 | The fireplace is sealed off with a pink board.                                                                                                                                                 |
|                           | 27/01/2022 12:28 (GMT)                                                                                                                                                                         |
| Heating                   | Wall-mounted radiator with complete valve caps.                                                                                                                                                |
| Furniture                 | 1x blue colour fabric armchair with 1 cushion and 1 small cushion, all in good condition.                                                                                                      |
| Lights &                  | 1 ceiling fitted light bulb with white light shade, light tested working.                                                                                                                      |
| Fixtures                  | Wall-mounted white plastic light switch                                                                                                                                                        |
|                           | Wall-mounted electric sockets                                                                                                                                                                  |
|                           | Wall-mounted telephone/tv cable sockets                                                                                                                                                        |
|                           | Wall-mounted thermostat                                                                                                                                                                        |
| Smoke Alarm/<br>Co2 Alarm | 1 ceiling-mounted smoke alarm system, alarm tested working.                                                                                                                                    |