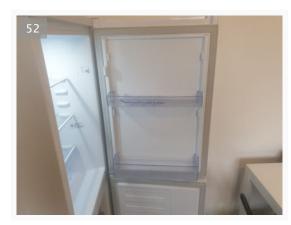

### Item Description

Fridge/ Freezer 1x fridge freezer with complete interior trays (2 fridge door trays- 1 is crack in the base edge., 3-fridge trays, 3-freezer trays, 1 egg tray) all generally in good condition and tested for power working.

Further 1x under-cupboard fridge freezer with complete interior trays, all in good condition and tested working.

27/01/2022 12:21 (GMT)

27/01/2022 12:21 (GMT)

27/01/2022 12:22 (GMT)

27/01/2022 12:22 (GMT)