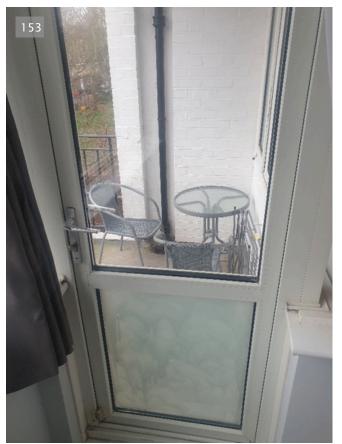

# **Balcony**

27/01/2022 12:31 (GMT)

27/01/2022 12:31 (GMT)

27/01/2022 12:31 (GMT)

27/01/2022 12:32 (GMT)

| ltem          | Description                                                           |
|---------------|-----------------------------------------------------------------------|
| Miscellaneous | 1x round glass top outdoor table with metal frame, in good condition. |
|               | 2x outdoor chairs with metal frame, all in good condition.            |