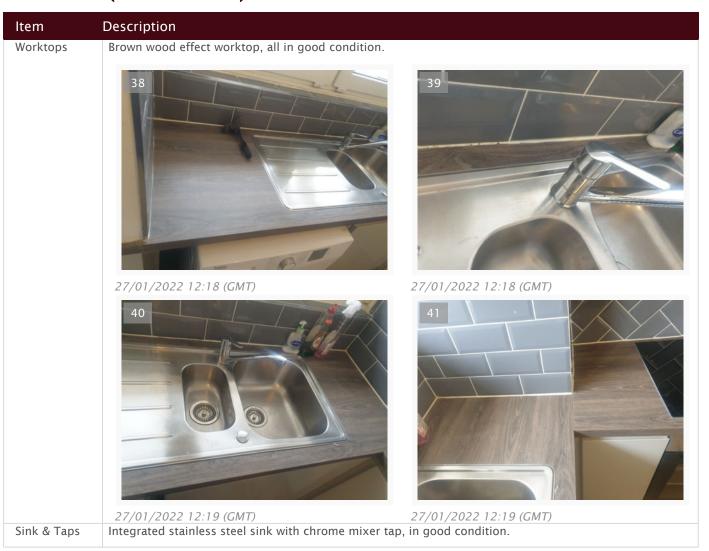

### Kitchen

27/01/2022 12:13 (GMT)

27/01/2022 12:13 (GMT)

27/01/2022 12:13 (GMT)

27/01/2022 12:13 (GMT)

| ltem               | Description                                                                                                                                                                                                                                              |
|--------------------|----------------------------------------------------------------------------------------------------------------------------------------------------------------------------------------------------------------------------------------------------------|
| Door Front         | White painted 4-panel wooden door with a chrome handle on each side with fire strip in door edges, on a white painted wooden frame, all in good condition.                                                                                               |
| Door interior side | Front matching interior side of door with matching frame, all in good condition                                                                                                                                                                          |
| Ceiling            | White painted ceiling, all in good condition.                                                                                                                                                                                                            |
| Walls              | Part white painted wall and part grey colour fitted ceramic wall tiles, all in good condition.  2x nails in wall.  Minor touch-up paint over patched around the wall socket on the left-hand side.  Minor paint chips in wall behind the extractor hood. |
| Flooring           | Brown colour math finish fitted wooden floor, all in good and clean condition.                                                                                                                                                                           |

27/01/2022 12:14 (GMT)

27/01/2022 12:14 (GMT)

27/01/2022 12:14 (GMT)

| ltem                          | Description                                                                                                                                                                                     |
|-------------------------------|-------------------------------------------------------------------------------------------------------------------------------------------------------------------------------------------------|
| Windows &<br>Sills            | Glazed double door upvc window with 2x openings each and pull locks, on white painted frame with a white painted window base sill board, pull locks are tested working. 1 pull-lock is shaking. |
|                               | 4x nails in window frame                                                                                                                                                                        |
|                               | Several nails holes in window frame.                                                                                                                                                            |
| Kitchen<br>Cabinets/<br>Units | Wall-mounted grey colour laminate kitchen cabinets with interior shelves with matching laminate base unit cupboards, all generally in good condition.                                           |
|                               | 34                                                                                                                                                                                              |

27/01/2022 12:16 (GMT)

27/01/2022 12:17 (GMT)

27/01/2022 12:18 (GMT)

27/01/2022 12:18 (GMT)

Kick Boards

Grey colour kickboard, all in good condition.