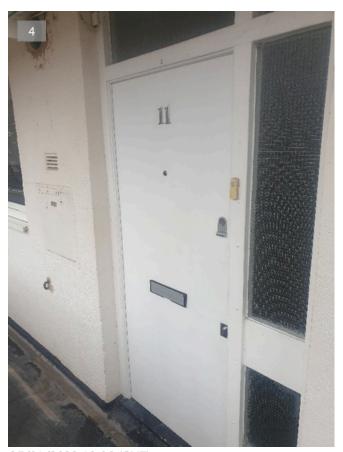

### Description Item

Door Front

White painted wooden door with 2x chrome ket holes, 1 chrome letterhole with cover plate, 1 spy hole, a mounted chrome number 11; on white painted wooden frame with textured glass transom to a side and to door top, all in good condition. 1 plastic doorbell on the frame-tested working.

1 small mark on the side transom glass near the door keyhole.

27/01/2022 12:07 (GMT)

27/01/2022 12:07 (GMT)