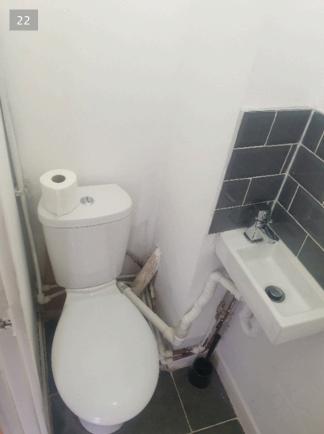

### Cloakroom

| 27/01/2022 12:       | 11 (GMT) 27/01/2022 12:11 (GMT) 27/01/2022 12:11 (GMT) 27/01/2022 12:12 (GMT)                                                              |
|----------------------|--------------------------------------------------------------------------------------------------------------------------------------------|
| Item                 | Description                                                                                                                                |
| Door Front           | White painted wooden door with a chrome handle on each side, on a white painted wooden frame, in good condition.                           |
| Door Interior side   | Front matching interior side, in good condition. 1 door bolt.                                                                              |
| Ceiling              | White painted ceiling, all in good condition.                                                                                              |
| Walls                | Part white painted and part fitted ceramic wall tiles to splashback area. Hairline crack and paint patches in wall corner behind the door. |
| Skirting             | White painted skirting , light chips on skirting behind the toilet area.                                                                   |
| Flooring             | Grey colour ceramic floor tiles in good and clean condition.                                                                               |
| Windows              | 1 frosted glass upvc window with a pull lock, pull lock tested working.                                                                    |
| Basin                | 1x ceramic basin with chrome mixer tap and pop up waste hole plug. In good condition.                                                      |
| WC                   | White ceramic wc with white plastic seat and lid. In good condition                                                                        |
| Lights &<br>Fixtures | 1 ceiling-fitted light bulb in a white glass shade, light tested working.                                                                  |
| Miscellaneous        | 25                                                                                                                                         |