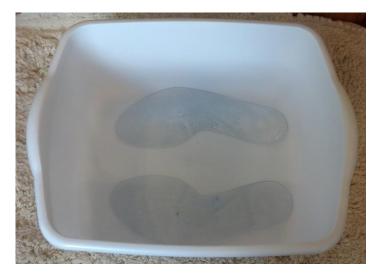

## **Ionic Detox 30 Minute Session**

Prior to Ionic Detox session.

Ionic Detox Session just started.

Ionization after 5 minutes

Ionization after 10 minutes

Ionization after 15 minutes

Ionization after 20 minutes

Ionization after 25 minutes

Ionization after 30 minutes