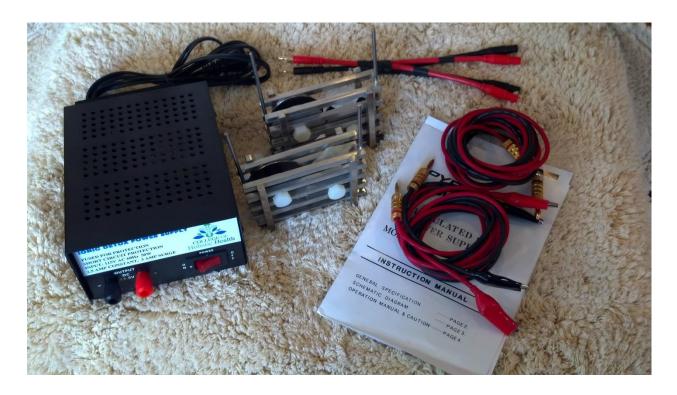

# Ionic Detox Power Supply

- Fused for Protection
- Short Circuit Protection
- Input: 115V AC 60Hz 50W
- 2.5 AMP Constant, 3 AMP Surge

### Array

- Stainless Steel Construction
- Easily Cleaned

#### Wire Connectors

- Each 5 feet in length
- Easy Connection to Power Supply and Array

## **Additional Materials Included**

Detox and Foot Reflexology Charts

Dead Sea Bath Salt (1 lb.) and Cleaning Supplies

12 Quart Foot Basin with
Acupressure Foot Pads
15 ¾ in. length x 12 ½ in. width x 6 in. Depth

Foot Roller with Copper Core Acupressure Ball

For more information, contact us at <a href="www.CollegeofHolisticHealth.com">www.CollegeofHolisticHealth.com</a>