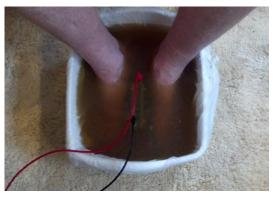

shipping)**

# Ionic Detox Power Supply

- Fused for Protection
- Short Circuit Protection
- Input: 115V AC 60Hz 50W
- 2.5 AMP Constant, 3 AMP Surge

### Array

- Stainless Steel Construction
- Easily Cleaned

#### Wire Connectors

- Each 5 feet in length
- Easy Connection to Power Supply and Array



## **Additional Materials Included**



Detox and Foot Reflexology Charts



Dead Sea Bath Salt (1 lb.) and Cleaning Supplies



12 Quart Foot Basin with
Acupressure Foot Pads
15 ¾ in. length x 12 ½ in. width x 6 in. Depth



Foot Roller with Copper Core Acupressure Ball

For more information, contact us at <a href="www.CollegeofHolisticHealth.com">www.CollegeofHolisticHealth.com</a>

## **Ionic Detox 30 Minute Session**



Prior to Ionic Detox session.



Ionic Detox Session just started.



Ionization after 5 minutes



Ionization after 10 minutes



Ionization after 15 minutes



Ionization after 20 minutes



Ionization after 25 minutes



Ionization after 30 minutes

# **Cleaning the Array**





Thoroughly rinse the array

Soak array in cleaning solution

## **Ionic Detox Device for Two**



# Ionic Detox Device for Two - \$300 (includes shipping)

Ionic Detox Power Supply

- Fused for Protection
- Short Circuit Protection
- Input: 115V AC 60Hz 50W
- 2.5 AMP Constant, 3 AMP Surge

## 2 Arrays

- Stainless Steel Construction
- Easily Cleaned

## 2 Sets of Wire Connectors

- Each 5 feet in length
- Easy Connection to Power Supply and Array

Wire Splitter to work with 2 arrays



## **Additional Materials Included**



Detox and Foot Reflexology Charts



Dead Sea Bath Sal