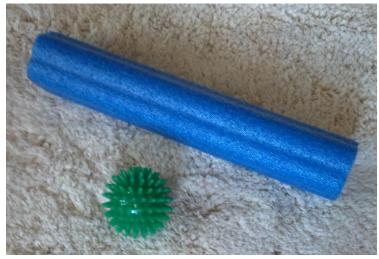

Foot Roller with Copper Core Acupressure Ball

For more information, contact us at <a href="www.CollegeofHolisticHealth.com">www.CollegeofHolisticHealth.com</a>