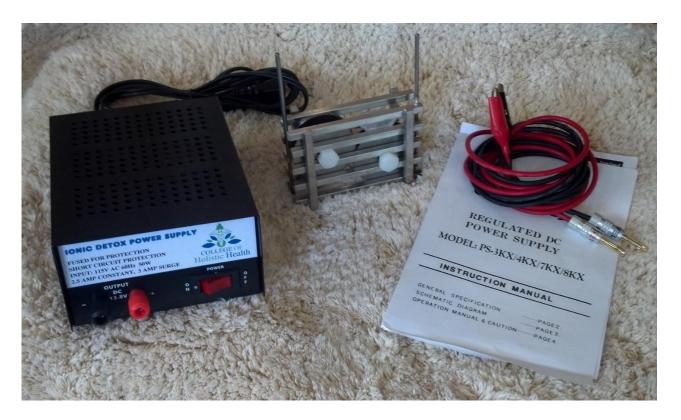

# Ionic Detox Power Supply

- Fused for Protection
- Short Circuit Protection
- Input: 115V AC 60Hz 50W
- 2.5 AMP Constant, 3 AMP Surge

### Array

- Stainless Steel Construction
- Easily Cleaned

#### Wire Connectors

- Each 5 feet in length
- Easy Connection to Power Supply and Array