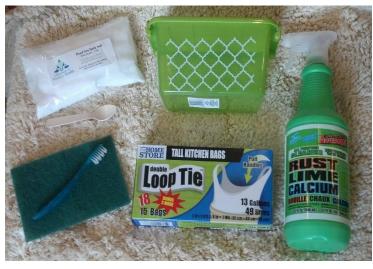

## **Additional Materials Included**

Detox and Foot Reflexology Charts

Dead Sea Bath Salt (1 lb.) and Cleaning Supplies

12 Quart Foot Basin with
Acupressure Foot Pads
15 ¾ in. length x 12 ½ in. width x 6 in. Depth

Foot Roller with Copper Core Acupressure Ball

For more information, contact us at <a href="www.CollegeofHolisticHealth.com">www.CollegeofHolisticHealth.com</a>