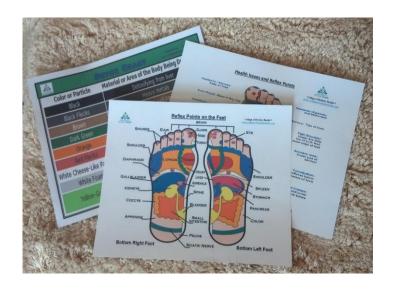

## **Additional Materials Included**

Detox and Foot Reflexology Charts

Dead Sea Bath Salt (1 lb.) and Cleaning Supplies

12 Quart Foot Basin with
Acupressure Foot Pads
15 ¾ in. length x 12 ½ in. width x 6 in. Depth

## **Additional Materials Included**

Detox and Foot Reflexology Charts

Dead Sea Bath Salt (1 lb.) and Cleaning Supplies

2 x 12 Quart Foot Basins with Acupressure Foot Pads 15 ¾ in. length x 12 ½ in. width x 6 in. Depth