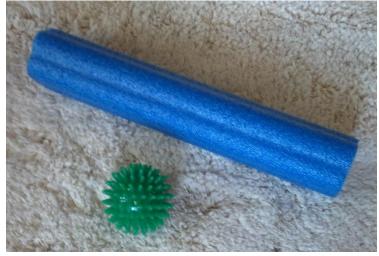

Foot Roller with Copper Core Acupressure Ball

For more information, contact us at <a href="www.CollegeofHolisticHealth.com">www.CollegeofHolisticHealth.com</a>

Foot Roller with Copper Core Acupressure Ball

For more information, contact us at www.CollegeofHolisticHealth.com