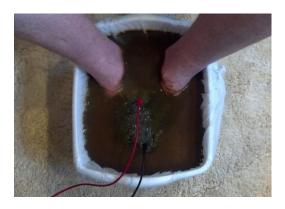

AMP Constant, 3 AMP Surge

### Array

- Stainless Steel Construction
- Easily Cleaned

#### Wire Connectors

- Each 5 feet in length
- Easy Connection to Power Supply and Array



## **Additional Materials Included**



Detox and Foot Reflexology Charts



Dead Sea Bath Salt (1 lb.) and Cleaning Supplies



12 Quart Foot Basin with
Acupressure Foot Pads
15 ¾ in. length x 12 ½ in. width x 6 in. Depth



Foot Roller with Copper Core Acupressure Ball

For more information, contact us at <a href="www.CollegeofHolisticHealth.com">www.CollegeofHolisticHealth.com</a>

## **Ionic Detox 30 Minute Session**



Prior to Ionic Detox session.



Ionic Detox Session just started.



Ionization after 5 minutes



Ionization after 10 minutes



Ionization after 15 minutes



Ionization after 20 minutes



Ionization after 25 minutes



Ionization after 30 minutes

# **Cleaning the Array**





Thoroughly rinse the array

Soak array in cleaning solution

## **Ionic Detox Device for Two**



# Ionic Detox Device for Two - \$300 (includes shipping)

Ionic Detox Power Supply

- Fused for Protection
- Short Circuit Protection
- Input: 115V AC 60Hz 50W
- 2.5 AMP Constant, 3 AMP Surge

## 2 Arrays

- Stainless Steel Construction
- Easily Cleaned

## 2 Sets of Wire Connectors

- Each 5 feet in length
- Easy Connection to Power Supply and Array

Wire Splitter to work with 2 arrays



## **Additional Materials Included**



Detox and Foot Reflexology Charts



Dead Sea Bath Salt (1 lb.) and Cleaning Supplies



2 x 12 Quart Foot Basins with Acupressure Foot Pads 15 ¾ in. length x 12 ½ in. width x 6