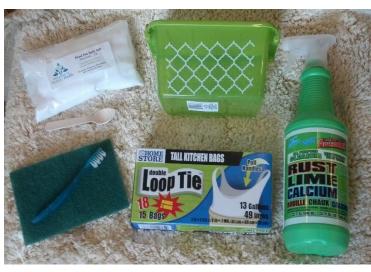

## **Additional Materials Included**

Detox and Foot Reflexology Charts

Dead Sea Bath Salt (1 lb.) and Cleaning Supplies

12 Quart Foot Basin with
Acupressure Foot Pads
15 ¾ in. length x 12 ½ in. width x 6 in. Depth

## **Additional Materials Included**

Detox and Foot Reflexology Charts

Dead Sea Bath Salt (1 lb.) and Cleaning Supplies

2 x 12 Quart Foot Basins with Acupressure Foot Pads 15 ¾ in. length x 12 ½ in. width x 6 in. Depth