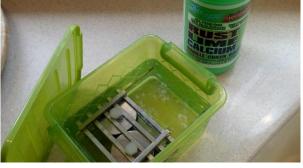

# **Cleaning the Array**

Thoroughly rinse the array

Soak array in cleaning solution