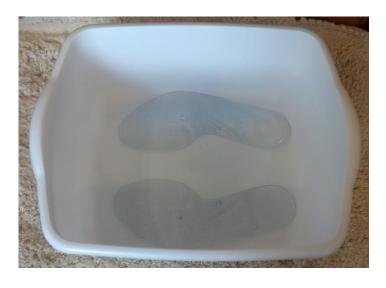

## **Ionic Detox 30 Minute Session**

Prior to Ionic Detox session.

Ionic Detox Session just started.

Ionization after 5 minutes

Ionization after 10 minutes

Ionization after 15 minutes

Ionization after 20 minutes

Ionization after 25 minutes

Ionization after 30 minutes